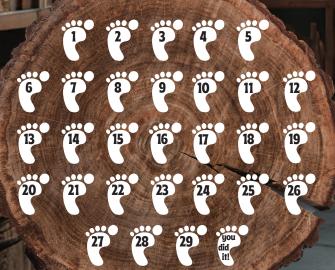

# Track Your Progress!

Fill in a foot below for each day you complete an activity or 30-minute reading session.

Registration begins Feb. 1!

## How to Play

Log 30 days of attending programs or reading 30 minutes a day to receive the annual Collector's mug and an entry into the grand prize drawing.