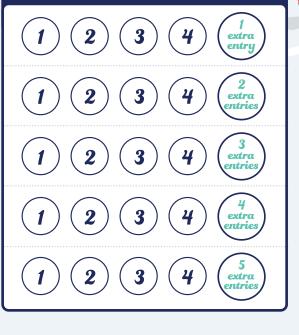

## Grand Prize Drawing

Earn up to **five additional grand prize drawing entries** for every additional five days of reading or activities. \**PPLD employees are not eligible for the grand prize*.

#### Ready for more?

Earn up to five additional grand prize drawing entries for every additional five days of reading or activities.