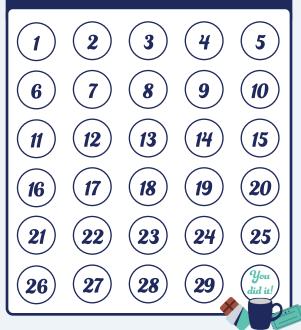

## How to Play

Log 30 days of activities from Wed., Feb. 1 - March 31 to earn prizes. Activities include attending programs or reading for 30 minutes or more a day.

### Prizes

After completing the program through a combination of activities and reading, you will receive **a chocolate bar** from Rocky Mountain Chocolate Factory, the annual Winter Adult Reading Program **mug**, and an **entry into the grand prize drawing**.

#### Track your progress!

Check off a box below for each day an activity or 30-minute reading session was completed.