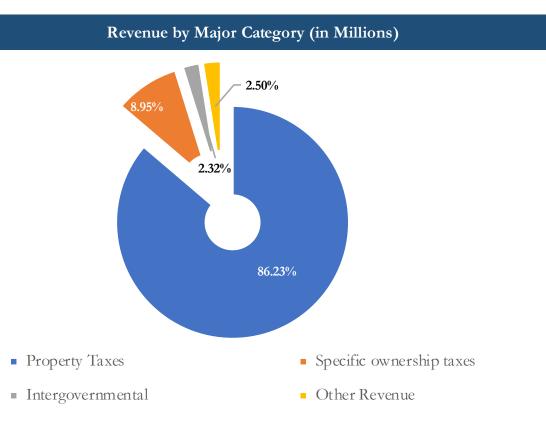

#### **REVENUES**

PPLD receives most of its funding from property tax generated within the Library's service area, which covers all of El Paso County except Security/Widefield. The maximum mill levy that PPLD can collect is 4.0 mills. The total **Mill Levy** anticipated to be certified to the county for 2023 is 3.512.

Specific Ownership Taxes represent nearly 10% of PPLD's total revenues and is derived from vehicle registration. Intergovernmental Revenues include all federal and state grants, E-Rate grants, and other grants. Fines and Fees include fees charged to replace lost or stolen materials. PPLD no longer charges late fines for materials not returned on time.
Donations/Fundraising are funds received from the PPLD Foundation's fundraising efforts.
Employee Contributions represent the amount that Covered Employees' pay for healthcare insurance, as a percentage of the total costs paid by PPLD to the District's insurance providers.
Copy Sales is the income received from the fee charged for copying and faxing services inside the District's libraries.