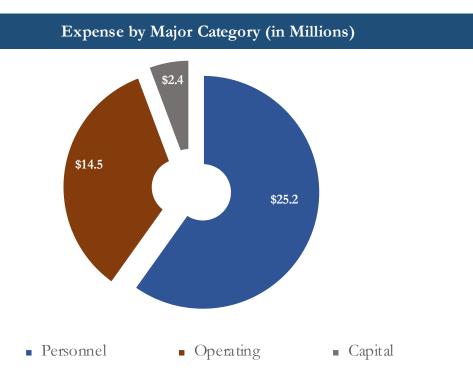

#### **EXPENSES**

The Library District announced its new vision, mission, and core values in Spring 2022. One of the organizational values is Accountability, defined as "responsibly steward[ing] resources with integrity and transparent practices." To ensure transparency in this budget report, the expenses outlined in the <u>2023 Budget Summary</u> are defined below.

**Personnel Services** include wages, benefits, FICA, insurance, and more, all of which fund a total of 451 Authorized Positions. Currently, our Authorized Positions are made up of 403 active employees and 48 vacant positions, which equates to 370 Full-time Equivalent (FTE) positions.

**Supplies** include expenses related to office supplies that allow for the typical day-to-day operations of the Library District. It also includes materials necessary for Library programs, such as: Take and Makes, Stroll a Story, Yule Ball, community celebrations like Veteran's Day, national initiatives, and District-wide programs like Winter Adult Reading Program and Summer Adventure.

**Library Materials** include expenses related to the purchase of books (physical and electronic), audiobooks (physical and electronic), databases, digital content, DVDs, periodicals, and more. The total amount for these materials is specified under the Collection Management Department Budget at just over \$5.6 million. The Board of Trustees is committed to ensuring the physical and digital collections reflect our vision statement – "Access to resources and opportunities leads to thriving people and connected communities" – with their policy that requires at least 13% of the annual budget revenue is allocated to materials for PPLD's collection.

**Capital Outlay** includes expenses related to any capital improvement projects across the District.