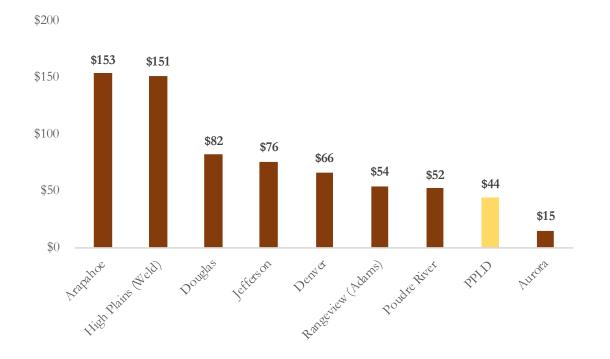

|  |  |  |  |
| TABOR refund                            | 0               | 0              | 0               |  |  |  |  |
| Total Other Revenue                     | 3,045,095       | (3,045,095)    | 0               |  |  |  |  |
| TOTAL BUDGET                            | 41,516,412      | (2,403,362)    | 39,113,050      |  |  |  |  |

^ In the 2022 Budget, the Capital Projects were funded with a transfer from General Fund, resulting in a duplicate revenue. To provide greater transparency and to eliminate budget duplications, Property Tax Revenue is now being allocated directly to the Capital Fund, the Self Insurance Fund, and the General Fund.







### HISTORICAL REVENUE (IN MILLIONS)





#### 2021 COMPARITIVE POPULATION SERVED (in thousands)





#### 2021 REVENUE PER CAPITA





2023 Original Adopted Budget

## SECTION 2 - EXPENDITURES



| Changes to 2                      | PERSONNEL Budget 202 | 22 - 2023      |                 |                 |
|-----------------------------------|----------------------|----------------|-----------------|-----------------|
|                                   | <u>2022 OAB</u>      | <u>Changes</u> | <u>2023 OAB</u> | <u>% Change</u> |
| General Fund                      |                      |                |                 |                 |
| Public Services                   | 117,686              | 11,483         | 129,169         | 10%             |
| Adult Services                    | 607,034              | 65,580         | 672,614         | 11%             |
| Family and Children Services      | 620,691