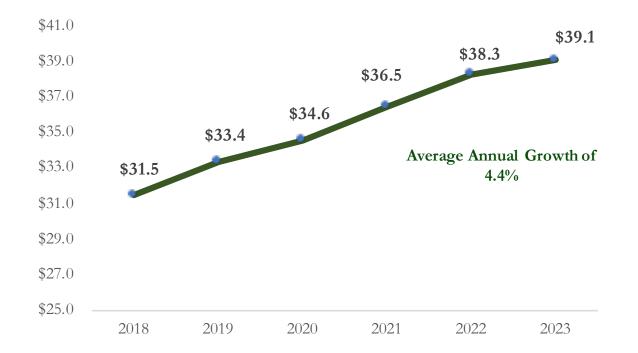

|
| Transfers In ^                          | 3,045,095       | (3,045,095)    | 0               |  |  |  |  |
| TABOR refund                            | 0               | 0              | 0               |  |  |  |  |
| Total Other Revenue                     | 3,045,095       | (3,045,095)    | 0               |  |  |  |  |
| TOTAL BUDGET                            | 41,516,412      | (2,403,362)    | 39,113,050      |  |  |  |  |

^ In the 2022 Budget, the Capital Projects were funded with a transfer from General Fund, resulting in a duplicate revenue. To provide greater transparency and to eliminate budget duplications, Property Tax Revenue is now being allocated directly to the Capital Fund, the Self Insurance Fund, and the General Fund.







### HISTORICAL REVENUE (IN MILLIONS)





#### 2021 COMPARITIVE POPULATION SERVED (in thousands)





#### 2021 REVENUE PER CAPITA





2023 Original Adopted Budget

## SECTION 2 - EXPENDITURES



| Changes to 2                      | PERSONNEL Budget 202 | 22 - 2023      |                 |                 |
|-----------------------------------|----------------------|----------------|-----------------|-----------------|
|                                   | <u>2022 OAB</u>      | <u>Changes</u> | <u>2023 OAB</u> | <u>% Change</u> |
| General Fund                      |                      |                |                 |                 |
| Public Services                   | 117,686              | 11,483         | 129,169         | 10%             |
| Adult Services                    | 607,034              | 65,580