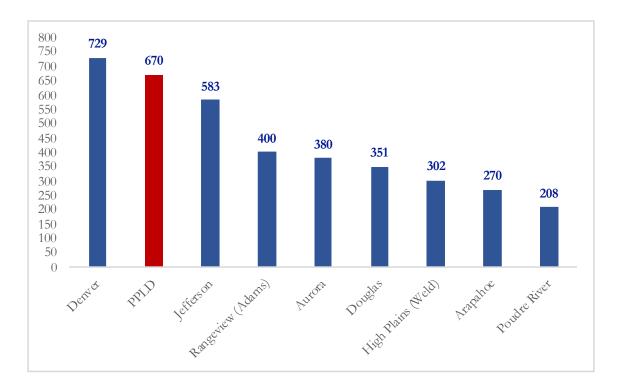

| (3,045,095)    | 0               |  |  |  |  |
| TABOR refund                            | 0               | 0              | 0               |  |  |  |  |
| Total Other Revenue                     | 3,045,095       | (3,045,095)    | 0               |  |  |  |  |
| TOTAL BUDGET                            | 41,516,412      | (2,403,362)    | 39,113,050      |  |  |  |  |

^ In the 2022 Budget, the Capital Projects were funded with a transfer from General Fund, resulting in a duplicate revenue. To provide greater transparency and to eliminate budget duplications, Property Tax Revenue is now being allocated directly to the Capital Fund, the Self Insurance Fund, and the General Fund.







### HISTORICAL REVENUE (IN MILLIONS)





#### 2021 COMPARITIVE POPULATION SERVED (in thousands)





#### 2021 REVENUE PER CAPITA





2023 Original Adopted Budget

## SECTION 2 - EXPENDITURES



| Changes to 2                      | PERSONNEL Budget 202 | 22 - 2023      |                 |                 |
|-----------------------------------|----------------------|----------------|-----------------|-----------------|
|                                   | <u>2022 OAB</u>      | <u>Changes</u> | <u>2023 OAB</u> | <u>% Change</u> |
| General Fund                      |                      |                |                 |                 |
| Public Services                   | 117,686              | 11,483         | 129,169         | 10%             |
| Adult Services                    | 607,034              | 65,580         | 672,614         | 11%             |
| Family and Chil