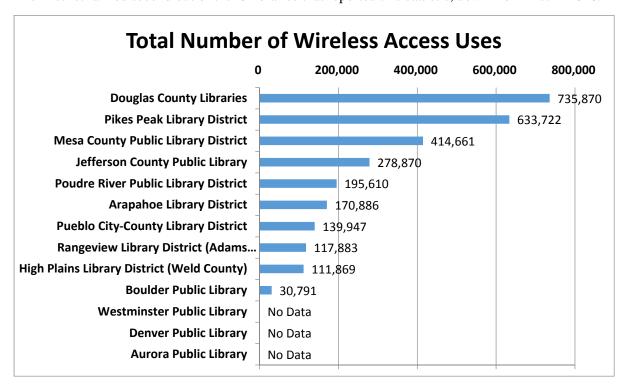

from 2016.



**16.** Number of Unique Visitors to Library Website - This chart shows total unique visits to the website during 2017. The District ranked fourth in this category, down from third in 2016.



**17. Total Annual Website Visits** – This chart shows the total number of visits to the library's main web page. In 2017, the District ranked fourth out of the 13 libraries, down from third in 2016.



**18.** Uses of Internet Computers – This chart shows the total number of uses of internet computers. The District ranked first out of these 13 libraries, same as for 2016.



**19. Total Number of Wireless Access Uses** – This chart shows the total number of wireless access uses. The District ranked second out of the 10 libraries that reported this statistic, down from first in 2016.



**20. Total Central and Branch Facilities** – This chart shows the number of library facilities for each library. Unchanged from 2016, the District ranked second with 14 facilities.



**21. Staff Expenditures Per Capita** – This chart shows the total staff dollars spent on staff wages and benefits divided by total LSA population. The District ranked ninth out of the 13 libraries, unchanged from 2016.



**22. Materials Expenditures Per Capita** – This chart shows the total materials expenditures divided by total LSA population. In 2017, the District ranked seventh, up from eighth for 2016.



**23.** Other Expenditures Per Capita – This chart shows all other materials expenditures not reported as print, audio, video, or electronic, such as microforms, kits, and LeapFrog. The District ra