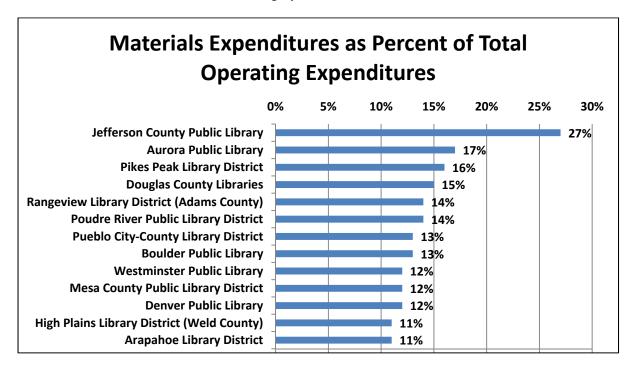

## Discussion: FY 2019 Budget

The draft 2019 Budget Proposal was delivered to the Board of Trustees by October 15, 2018 as required. The Board of Trustees will take action on the 2019 Budget Proposal at its December 11, 2018 meeting. Chief Finance Officer Michael Varnet provided a handout at this meeting to guide his discussion of several points in the budget proposal. That handout is attached in the minutes of this meeting.

The Board thanked Mr. Varnet for his thorough coverage of the 2019 Budget.