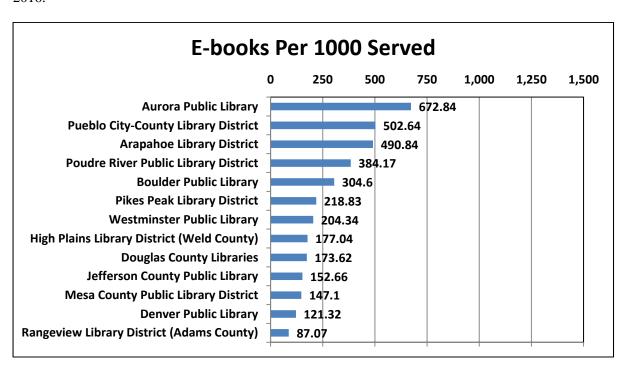

## Discussion: FY 2019 Budget

The draft 2019 Budget Proposal was delivered to the Board of Trustees by October 15, 2018 as required. The Board of Trustees will take action on the 2019 Budget Proposal at its December 11, 2018 meeting. Chief Finance Officer Michael Varnet provided a handout at this meeting to guide his discussion of several points in the budget proposal. That handout is attached in the minutes of this meeting.

The Board thanked Mr. Varnet for his thorough coverage of the 2019 Budget.