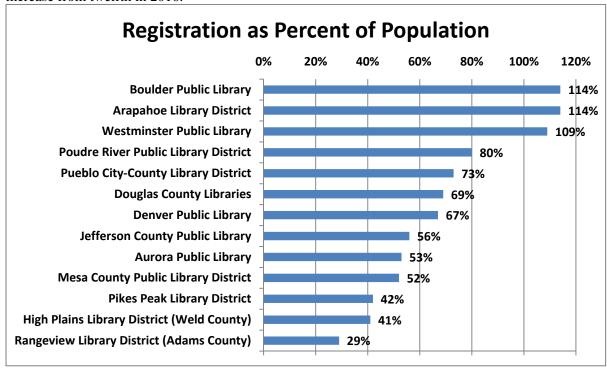

## Discussion: FY 2019 Budget

The draft 2019 Budget Proposal was delivered to the Board of Trustees by October 15, 2018 as required. The Board of Trustees will take action on the 2019 Budget Proposal at its December 11, 2018 meeting. Chief Finance Officer Michael Varnet provided a handout at this meeting to guide his discussion of several points in the budget proposal. That handout is attached in the minutes of this meeting.

The Board thanked Mr. Varnet for his thorough coverage of the 2019 Budget.