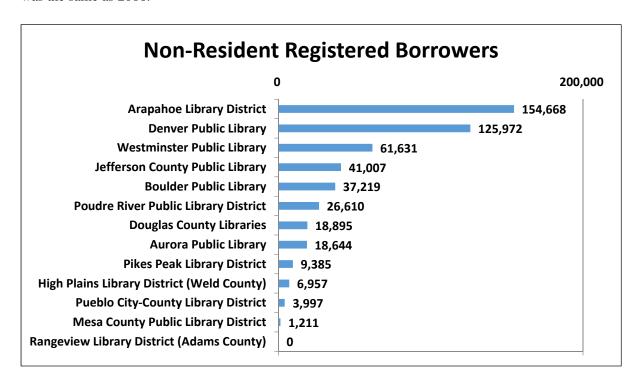

Library District
Rangeview Library District (Adams County)
Pueblo City-County Library District
Aurora Public Library
Mesa County Public Library District

1. Library Service Area ("LSA") Population – This chart shows the total number of citizens that reside within the boundaries of each library service area. For 2017, the District has the second highest LSA population.



**2. LSA Registered Borrowers** – This chart shows the number of resident library cardholders within each LSA population. The District ranked third out of 13 libraries, which is up from fourth in 2016.



**3. Non-Resident Registered Borrowers** – This chart shows the number of non-resident library cardholders in each LSA population. The District ranked ninth out of the 13 libraries presented, which was the same as 2016.



**4. Number of Patron Visits** – This chart shows total library patron visits during 2017. For 2017, the District ranked second in this category, which was the same as for 2016.



5. Reference Transactions – Defined as "An information contact which involves the knowledge, use, recommendations, interpretation, or instruction in the use of one or more information sources by a member of the library staff. This includes in-person, phone, fax, mail, email, live or electronic reference service, and it does not include directional transactions or questions of rules or policies." For 2017, the District ranked first out of the 13 libraries. For 2016, the District ranked second.



**6. Children's Circulation** – The number of items the library loaned in 2017 to children, including renewals. "Chi