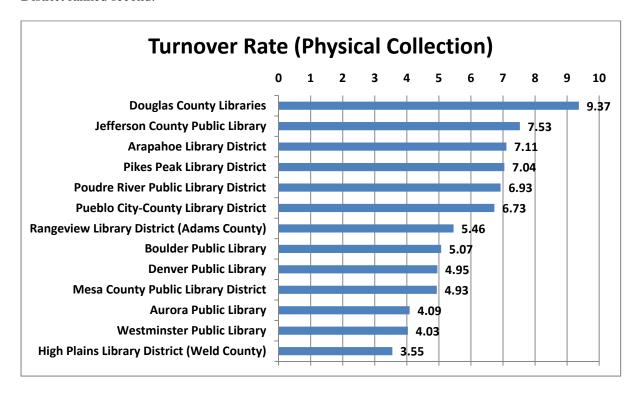

## Discussion: FY 2019 Budget

The draft 2019 Budget Proposal was delivered to the Board of Trustees by October 15, 2018 as required. The Board of Trustees will take action on the 2019 Budget Proposal at its December 11, 2018 meeting. Chief Finance Officer Michael Varnet provided a handout at this meeting to guide his discussion of several points in the budget proposal. That handout is attached in the minutes of this meeting.

The Board thanked Mr. Varnet for his thorough coverage of the 2019 Budget.