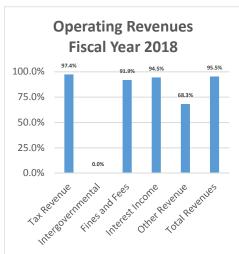

## Discussion: FY 2019 Budget

The draft 2019 Budget Proposal was delivered to the Board of Trustees by October 15, 2018 as required. The Board of Trustees will take action on the 2019 Budget Proposal at its December 11, 2018 meeting. Chief Finance Officer Michael Varnet provided a handout at this meeting to guide his discussion of several points in the budget proposal. That handout is attached in the minutes of this meeting.

The Board thanked Mr. Varnet for his thorough coverage of the 2019 Budget.