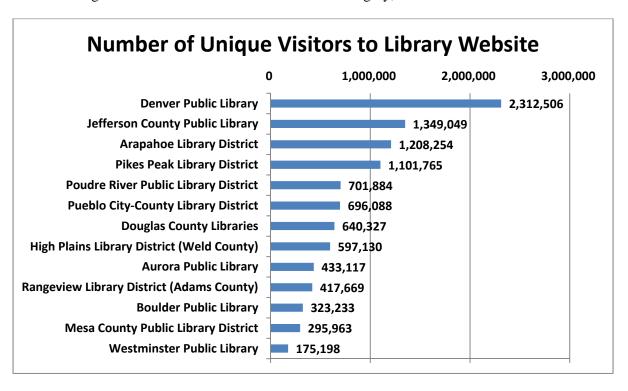

## Discussion: FY 2019 Budget

The draft 2019 Budget Proposal was delivered to the Board of Trustees by October 15, 2018 as required. The Board of Trustees will take action on the 2019 Budget Proposal at its December 11, 2018 meeting. Chief Finance Officer Michael Varnet provided a handout at this meeting to guide his discussion of several points in the budget proposal. That handout is attached in the minutes of this meeting.

The Board thanked Mr. Varnet for his thorough coverage of the 2019 Budget.