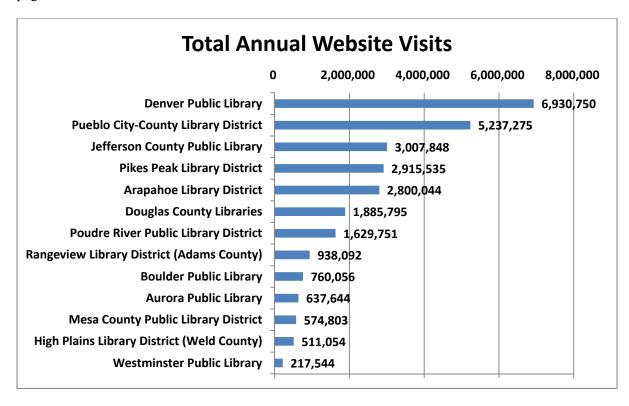

## Discussion: FY 2019 Budget

The draft 2019 Budget Proposal was delivered to the Board of Trustees by October 15, 2018 as required. The Board of Trustees will take action on the 2019 Budget Proposal at its December 11, 2018 meeting. Chief Finance Officer Michael Varnet provided a handout at this meeting to guide his discussion of several points in the budget proposal. That handout is attached in the minutes of this meeting.

The Board thanked Mr. Varnet for his thorough coverage of the 2019 Budget.