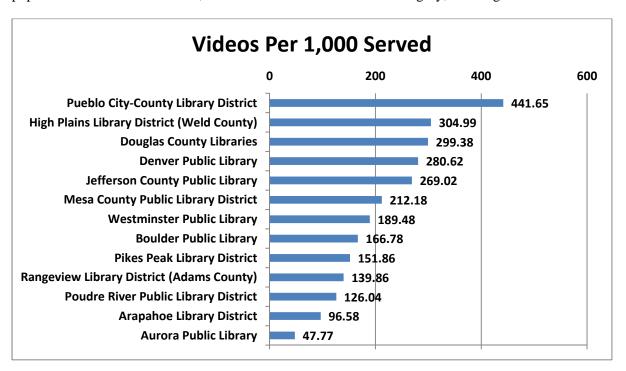

## Discussion: FY 2019 Budget

The draft 2019 Budget Proposal was delivered to the Board of Trustees by October 15, 2018 as required. The Board of Trustees will take action on the 2019 Budget Proposal at its December 11, 2018 meeting. Chief Finance Officer Michael Varnet provided a handout at this meeting to guide his discussion of several points in the budget proposal. That handout is attached in the minutes of this meeting.

The Board thanked Mr. Varnet for his thorough coverage of the 2019 Budget.