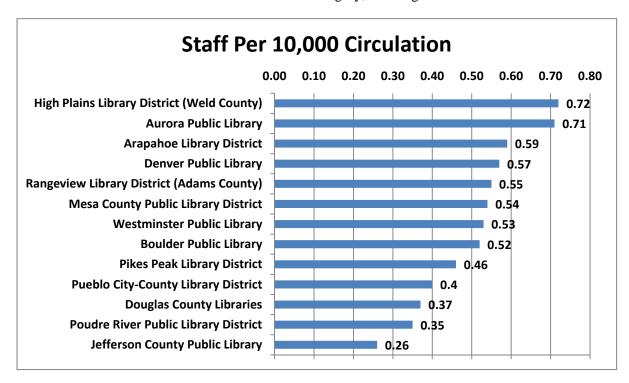

## Discussion: FY 2019 Budget

The draft 2019 Budget Proposal was delivered to the Board of Trustees by October 15, 2018 as required. The Board of Trustees will take action on the 2019 Budget Proposal at its December 11, 2018 meeting. Chief Finance Officer Michael Varnet provided a handout at this meeting to guide his discussion of several points in the budget proposal. That handout is attached in the minutes of this meeting.

The Board thanked Mr. Varnet for his thorough coverage of the 2019 Budget.