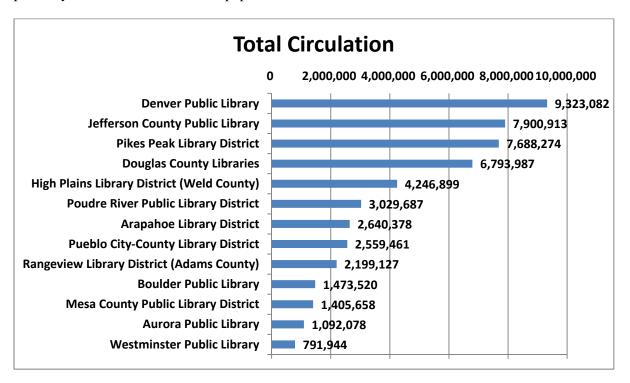

## Circulation Report

The Circulation Report for October 2018 was included in the Board packet. Chief Librarian Spears reported that circulation of electronic library materials is up by 22% from 2017. Circulation of physical materials is up by 3% from the previous year - the greatest increase for physical materials in many years. This upward trending is also reflected in gate counts.