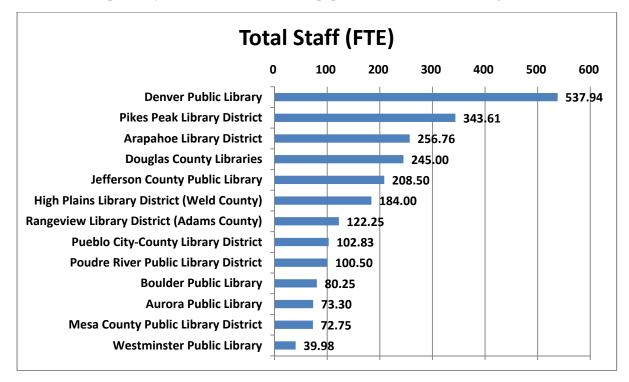

District ranked second, primarily due to the size of its LSA population. For 2016, the District ranked third.



**58. Total Librarians** (**FTE**) – This chart shows the total number of full-time equivalents of librarians. For 2017, the District ranked fourth, again primarily due to the size of its LSA population. This rank is unchanged from 2016.



**59.** Other Paid Staff (FTE) – This chart includes all other FTE employees paid from the reporting unit budget, including plant operations, security, and maintenance staff. For 2017, the District ranked second, unchanged from 2016.



**60. Total Staff (FTE)** - This chart shows the total number of full-time equivalents of staff. The District ranked second, primarily due to the size of its LSA population; this rank is unchanged from 2016.



### TREND INFORMATION

Included in the 2019 Budget are various charts and graphs that depict financial information in a visual format.

### **BUDGETARY BASIS OF ACCOUNTING**

The 2019 budget has been prepared on a modified accrual basis of accounting. Revenue is recognized when available, and expenditures are recognized when the obligation is incurred. Encumbrances are not recorded in the 2019 budget.

#### **ACKNOWLEDGEMENTS**

Special thanks and appreciation are expressed to the Board of Trustees, the Leadership Team and the Management Team for their leadership and direction toward completion of the 2019 budget.

Thanks and appreciation are also extended to all District managers, supervisors and staff for their efforts toward examining the budget carefully and planning ahead prudently