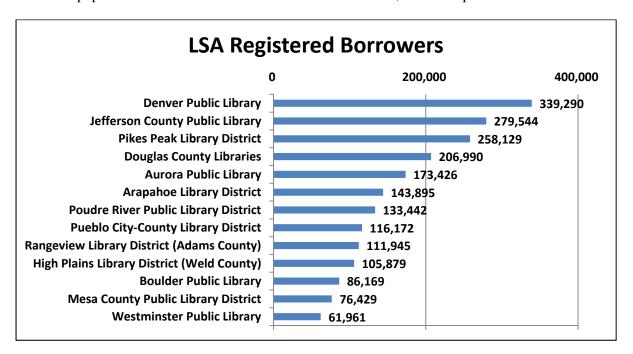

ict
Jefferson County Public Library
Douglas County Libraries
High Plains Library District (Weld County)
Boulder Public Library
Poudre River Public Library District
Westminster Public Library

Denver Public Library
Arapahoe Library District
Rangeview Library District (Adams County)
Pueblo City-County Library District
Aurora Public Library
Mesa County Public Library District

1. Library Service Area ("LSA") Population – This chart shows the total number of citizens that reside within the boundaries of each library service area. For 2017, the District has the second highest LSA population.



**2. LSA Registered Borrowers** – This chart shows the number of resident library cardholders within each LSA population. The District ranked third out of 13 libraries, which is up from fourth in 2016.



**3. Non-Resident Registered Borrowers** – This chart shows the number of non-resident library cardholders in each LSA population. The District ranked ninth out of the 13 libraries presented, which was the same as 2016.



**4. Number of Patron Visits** – This chart shows total library patron visits during 2017. For 2017, the District ranked second in this category, which was the same as for 2016.



5. Reference Transactions – Defined as "An information contact which involves the knowledge, use, recommendations, interpretation, or instruction in the use of one or more information sources by a member of the library staff. This includes in-person, phone, fax, mail, email, live or electronic reference service, and it does not include directional transactions or questions of rules or polici