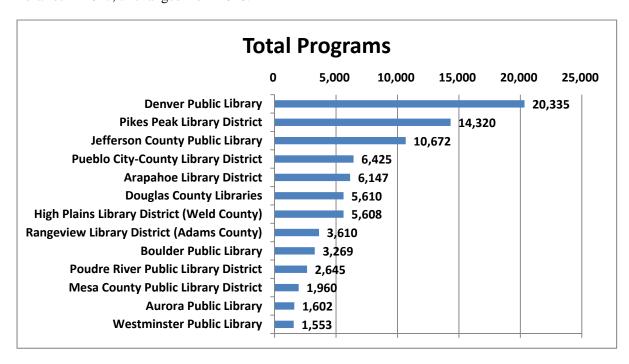

## Pikes Peak Library District 2019 Budget proposal – Talking Points November 13, 2018