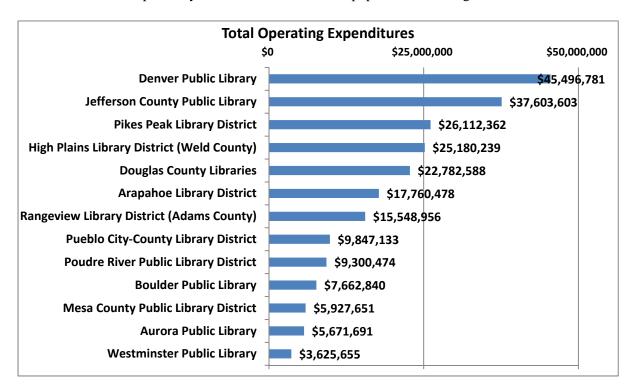

## Discussion: FY 2019 Budget

The draft 2019 Budget Proposal was delivered to the Board of Trustees by October 15, 2018 as required. The Board of Trustees will take action on the 2019 Budget Proposal at its December 11, 2018 meeting. Chief Finance Officer Michael Varnet provided a handout at this meeting to guide his discussion of several points in the budget proposal. That handout is attached in the minutes of this meeting.

The Board thanked Mr. Varnet for his thorough coverage of the 2019 Budget.