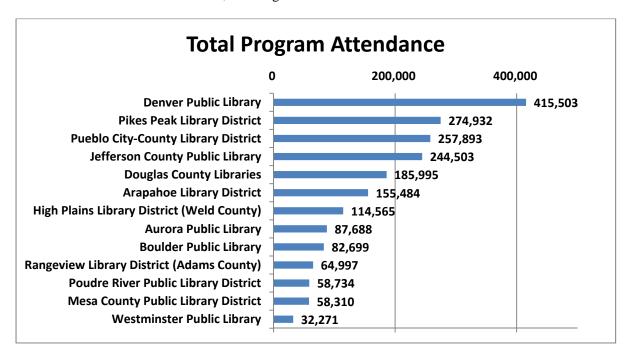

## Pikes Peak Library District 2019 Budget proposal – Talking Points November 13, 2018