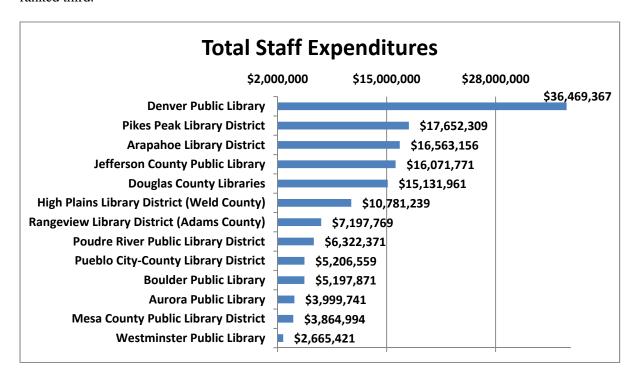

## Pikes Peak Library District 2019 Budget proposal – Talking Points November 13, 2018