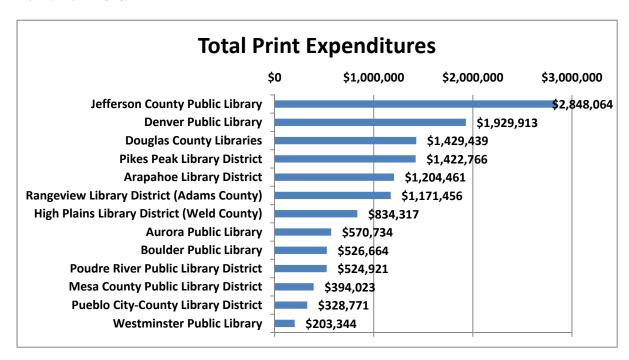

## Pikes Peak Library District 2019 Budget proposal – Talking Points November 13, 2018