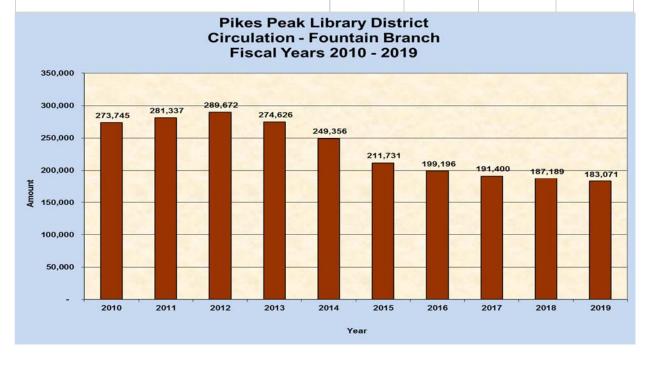

## Circulation Report

The Circulation Report for October 2018 was included in the Board packet. Chief Librarian Spears reported that circulation of electronic library materials is up by 22% from 2017. Circulation of physical materials is up by 3% from the previous year - the greatest increase for physical materials in many years. This upward trending is also reflected in gate counts.