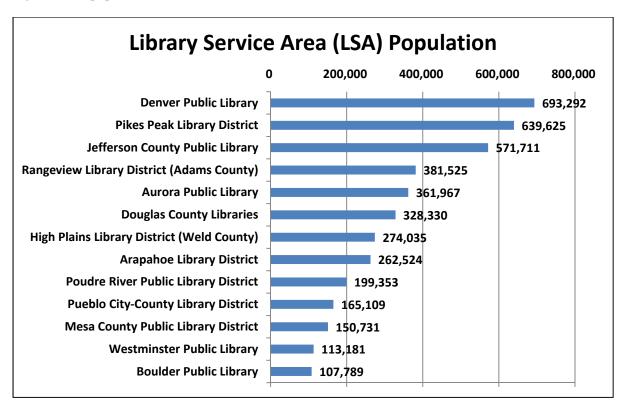

ervice. The chart data is for the 2017 calendar year, which represents the most current available data.

For purposes of this analysis, the following libraries have been selected:

Pikes Peak Library District
Jefferson County Public Library
Douglas County Libraries
High Plains Library District (Weld County)
Boulder Public Library
Poudre River Public Library District
Westminster Public Library

Denver Public Library
Arapahoe Library District
Rangeview Library District (Adams County)
Pueblo City-County Library District
Aurora Public Library
Mesa County Public Library District

1. Library Service Area ("LSA") Population – This chart shows the total number of citizens that reside within the boundaries of each library service area. For 2017, the District has the second highest LSA population.



**2. LSA Registered Borrowers** – This chart shows the number of resident library cardholders within each LSA population. The District ranked third out of 13 libraries, which is up from fourth in 2016.



**3. Non-Resident Registered Borrowers** – This chart shows the number of non-resident library cardholders in each LSA population. The District ranked ninth out of the 13 libraries presented, which was the same as 2016.



**4. Number of Patron Visits** – This chart shows total library patron visits during 2017. For 2017, the District ranked second in this category, which was the same as for 2016.



5. Reference Transactions – Defined as "An information contact which involves the knowledge, use, recommendations, interpretation, or instruction in the use of one or more information sourc