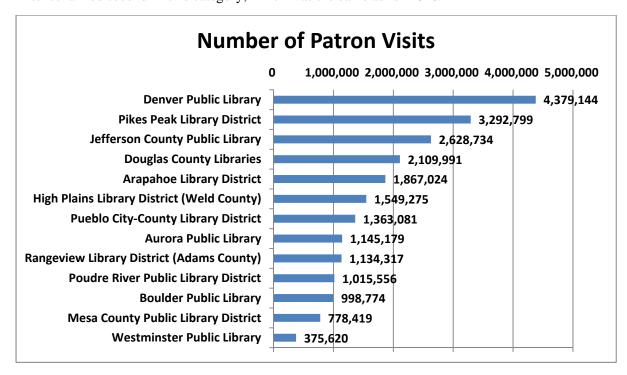

SA") Population – This chart shows the total number of citizens that reside within the boundaries of each library service area. For 2017, the District has the second highest LSA population.



**2. LSA Registered Borrowers** – This chart shows the number of resident library cardholders within each LSA population. The District ranked third out of 13 libraries, which is up from fourth in 2016.



**3. Non-Resident Registered Borrowers** – This chart shows the number of non-resident library cardholders in each LSA population. The District ranked ninth out of the 13 libraries presented, which was the same as 2016.



**4. Number of Patron Visits** – This chart shows total library patron visits during 2017. For 2017, the District ranked second in this category, which was the same as for 2016.



5. Reference Transactions – Defined as "An information contact which involves the knowledge, use, recommendations, interpretation, or instruction in the use of one or more information sources by a member of the library staff. This includes in-person, phone, fax, mail, email, live or electronic reference service, and it does not include directional transactions or questions of rules or policies." For 2017, the District ranked first out of the 13 libraries. For 2016, the District ranked second.



**6. Children's Circulation** – The number of items the library loaned in 2017 to children, including renewals. "Children" are defined as individuals 11 years of age and under. The District ranked third out of 13 libraries, unchanged from 2016.



**7. Circulation - Electronic Materials** – This