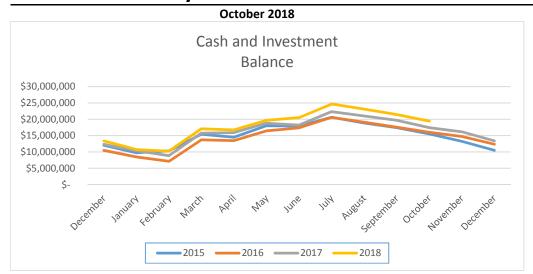

## Discussion: FY 2019 Budget

The draft 2019 Budget Proposal was delivered to the Board of Trustees by October 15, 2018 as required. The Board of Trustees will take action on the 2019 Budget Proposal at its December 11, 2018 meeting. Chief Finance Officer Michael Varnet provided a handout at this meeting to guide his discussion of several points in the budget proposal. That handout is attached in the minutes of this meeting.

The Board thanked Mr. Varnet for his thorough coverage of the 2019 Budget.