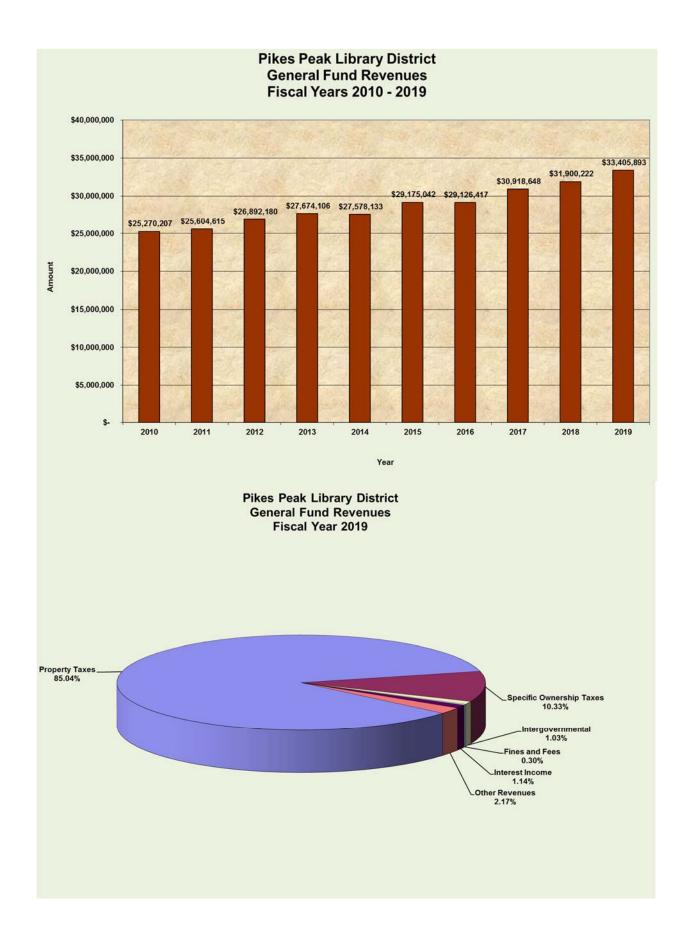

## Discussion: FY 2019 Budget

The draft 2019 Budget Proposal was delivered to the Board of Trustees by October 15, 2018 as required. The Board of Trustees will take action on the 2019 Budget Proposal at its December 11, 2018 meeting. Chief Finance Officer Michael Varnet provided a handout at this meeting to guide his discussion of several points in the budget proposal. That handout is attached in the minutes of this meeting.

The Board thanked Mr. Varnet for his thorough coverage of the 2019 Budget.