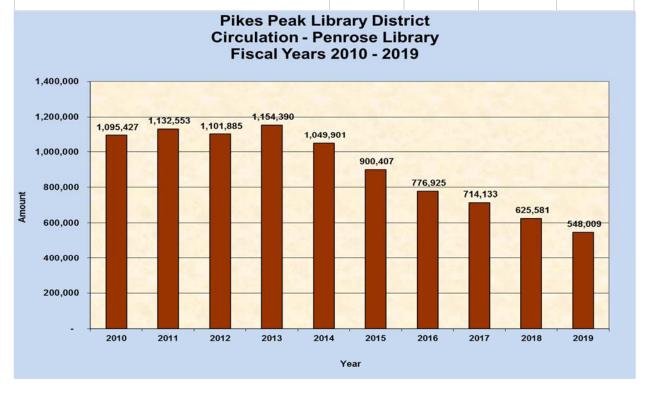

## Circulation Report

The Circulation Report for October 2018 was included in the Board packet. Chief Librarian Spears reported that circulation of electronic library materials is up by 22% from 2017. Circulation of physical materials is up by 3% from the previous year - the greatest increase for physical materials in many years. This upward trending is also reflected in gate counts.