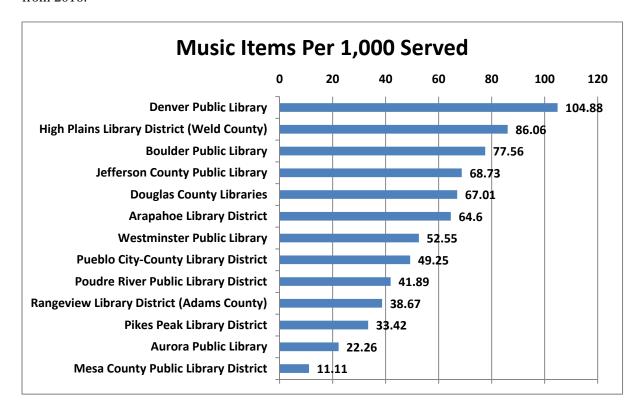

## Discussion: FY 2019 Budget

The draft 2019 Budget Proposal was delivered to the Board of Trustees by October 15, 2018 as required. The Board of Trustees will take action on the 2019 Budget Proposal at its December 11, 2018 meeting. Chief Finance Officer Michael Varnet provided a handout at this meeting to guide his discussion of several points in the budget proposal. That handout is attached in the minutes of this meeting.

The Board thanked Mr. Varnet for his thorough coverage of the 2019 Budget.