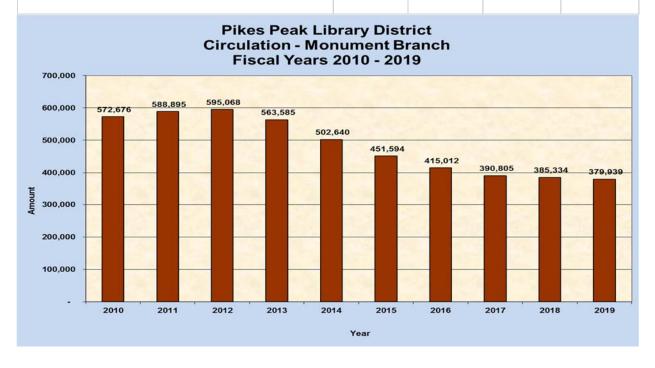

## Circulation Report

The Circulation Report for October 2018 was included in the Board packet. Chief Librarian Spears reported that circulation of electronic library materials is up by 22% from 2017. Circulation of physical materials is up by 3% from the previous year - the greatest increase for physical materials in many years. This upward trending is also reflected in gate counts.