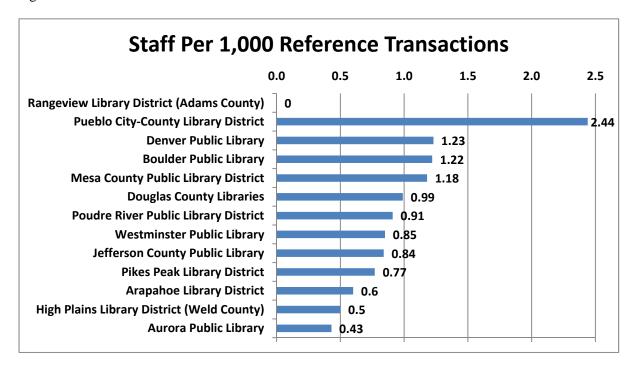

## Discussion: FY 2019 Budget

The draft 2019 Budget Proposal was delivered to the Board of Trustees by October 15, 2018 as required. The Board of Trustees will take action on the 2019 Budget Proposal at its December 11, 2018 meeting. Chief Finance Officer Michael Varnet provided a handout at this meeting to guide his discussion of several points in the budget proposal. That handout is attached in the minutes of this meeting.

The Board thanked Mr. Varnet for his thorough coverage of the 2019 Budget.