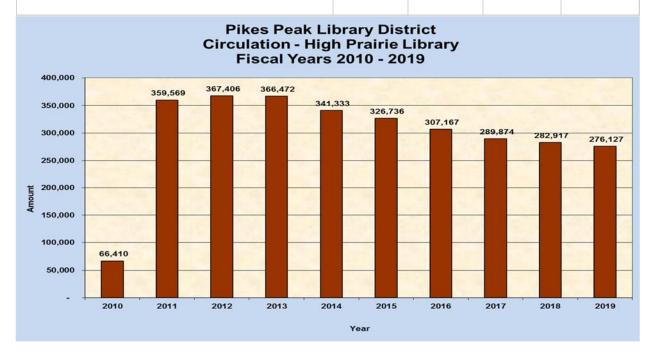

## Circulation Report

The Circulation Report for October 2018 was included in the Board packet. Chief Librarian Spears reported that circulation of electronic library materials is up by 22% from 2017. Circulation of physical materials is up by 3% from the previous year - the greatest increase for physical materials in many years. This upward trending is also reflected in gate counts.