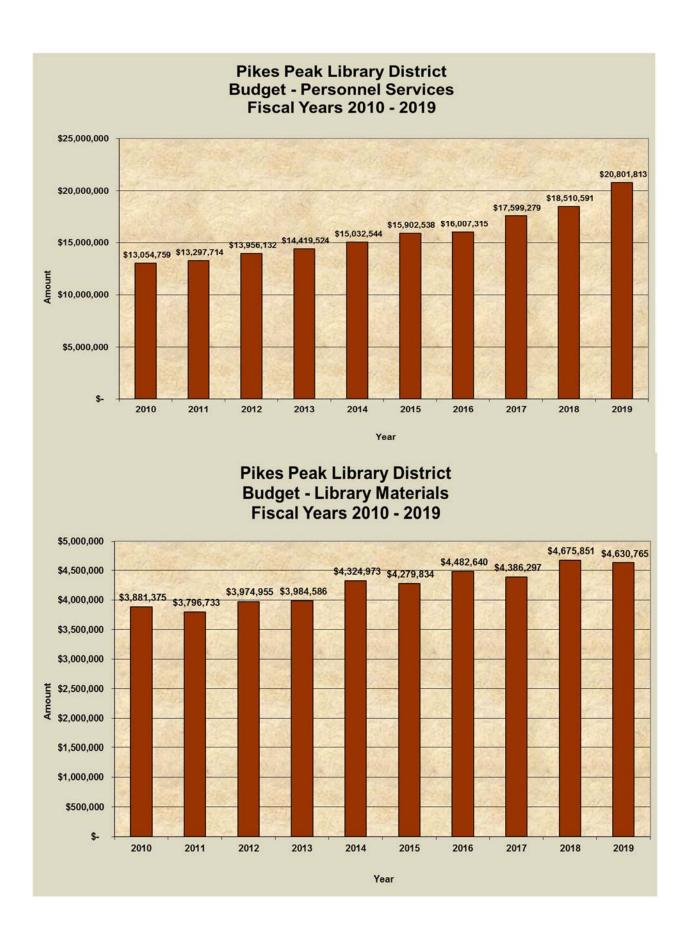

## Discussion: FY 2019 Budget

The draft 2019 Budget Proposal was delivered to the Board of Trustees by October 15, 2018 as required. The Board of Trustees will take action on the 2019 Budget Proposal at its December 11, 2018 meeting. Chief Finance Officer Michael Varnet provided a handout at this meeting to guide his discussion of several points in the budget proposal. That handout is attached in the minutes of this meeting.

The Board thanked Mr. Varnet for his thorough coverage of the 2019 Budget.