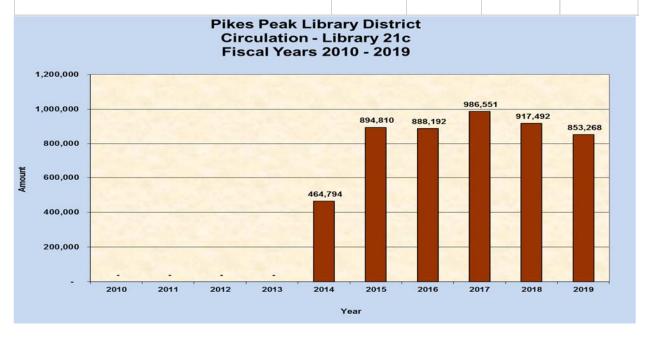

## Circulation Report

The Circulation Report for October 2018 was included in the Board packet. Chief Librarian Spears reported that circulation of electronic library materials is up by 22% from 2017. Circulation of physical materials is up by 3% from the previous year - the greatest increase for physical materials in many years. This upward trending is also reflected in gate counts.