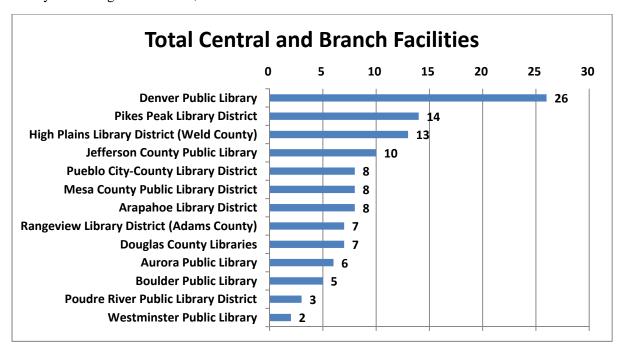

from third in 2016.



**17. Total Annual Website Visits** – This chart shows the total number of visits to the library's main web page. In 2017, the District ranked fourth out of the 13 libraries, down from third in 2016.



**18.** Uses of Internet Computers – This chart shows the total number of uses of internet computers. The District ranked first out of these 13 libraries, same as for 2016.



**19. Total Number of Wireless Access Uses** – This chart shows the total number of wireless access uses. The District ranked second out of the 10 libraries that reported this statistic, down from first in 2016.



**20. Total Central and Branch Facilities** – This chart shows the number of library facilities for each library. Unchanged from 2016, the District ranked second with 14 facilities.



**21. Staff Expenditures Per Capita** – This chart shows the total staff dollars spent on staff wages and benefits divided by total LSA population. The District ranked ninth out of the 13 libraries, unchanged from 2016.



**22. Materials Expenditures Per Capita** – This chart shows the total materials expenditures divided by total LSA population. In 2017, the District ranked seventh, up from eighth for 2016.



**23.** Other Expenditures Per Capita – This chart shows all other materials expenditures not reported as print, audio, video, or electronic, such as microforms, kits, and LeapFrog. The District ranked ninth out of the 13 libraries, unchanged from 2016.



**24. Total Expenditures Per Capita** – This chart shows the total operating expenditures divided by LSA population. The Dist