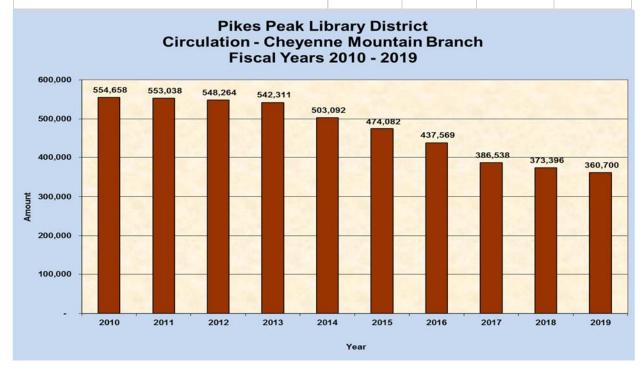

## Circulation Report

The Circulation Report for October 2018 was included in the Board packet. Chief Librarian Spears reported that circulation of electronic library materials is up by 22% from 2017. Circulation of physical materials is up by 3% from the previous year - the greatest increase for physical materials in many years. This upward trending is also reflected in gate counts.