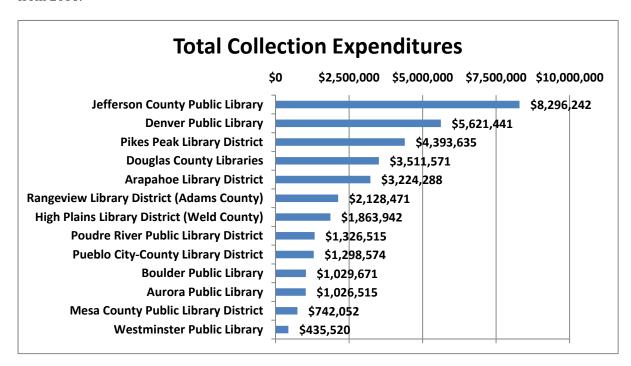

## Pikes Peak Library District 2019 Budget proposal – Talking Points November 13, 2018