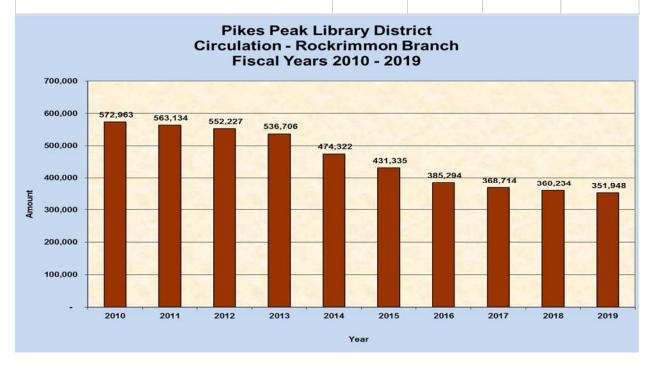

## Circulation Report

The Circulation Report for October 2018 was included in the Board packet. Chief Librarian Spears reported that circulation of electronic library materials is up by 22% from 2017. Circulation of physical materials is up by 3% from the previous year - the greatest increase for physical materials in many years. This upward trending is also reflected in gate counts.