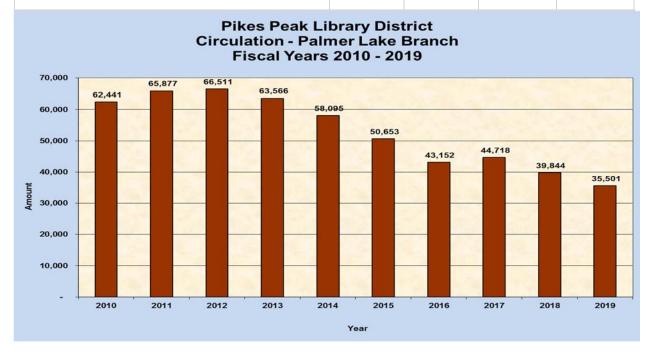

## Circulation Report

The Circulation Report for October 2018 was included in the Board packet. Chief Librarian Spears reported that circulation of electronic library materials is up by 22% from 2017. Circulation of physical materials is up by 3% from the previous year - the greatest increase for physical materials in many years. This upward trending is also reflected in gate counts.