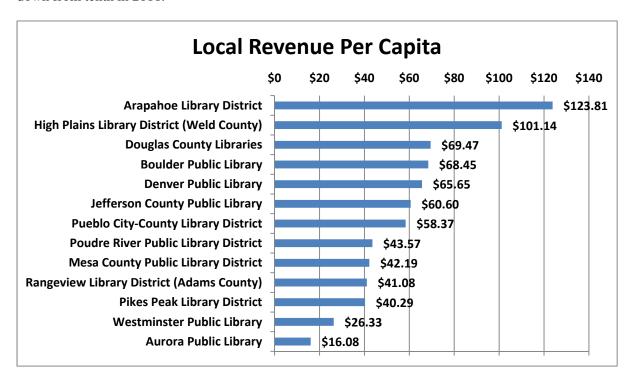

## Discussion: FY 2019 Budget

The draft 2019 Budget Proposal was delivered to the Board of Trustees by October 15, 2018 as required. The Board of Trustees will take action on the 2019 Budget Proposal at its December 11, 2018 meeting. Chief Finance Officer Michael Varnet provided a handout at this meeting to guide his discussion of several points in the budget proposal. That handout is attached in the minutes of this meeting.

The Board thanked Mr. Varnet for his thorough coverage of the 2019 Budget.