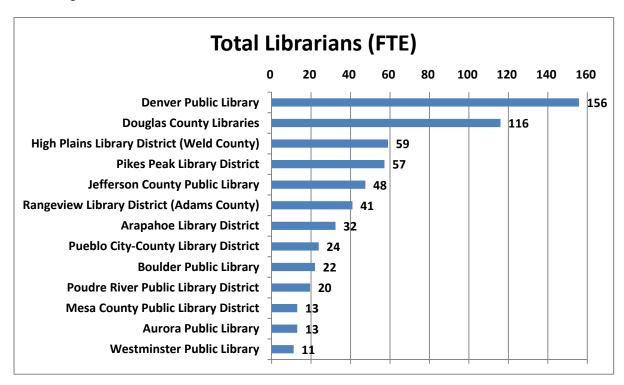

## Pikes Peak Library District 2019 Budget proposal – Talking Points November 13, 2018