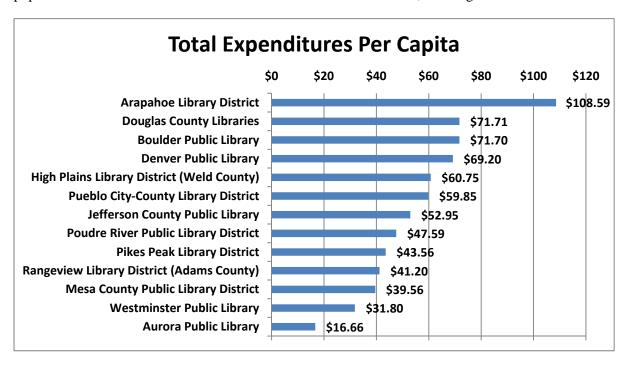

## Discussion: FY 2019 Budget

The draft 2019 Budget Proposal was delivered to the Board of Trustees by October 15, 2018 as required. The Board of Trustees will take action on the 2019 Budget Proposal at its December 11, 2018 meeting. Chief Finance Officer Michael Varnet provided a handout at this meeting to guide his discussion of several points in the budget proposal. That handout is attached in the minutes of this meeting.

The Board thanked Mr. Varnet for his thorough coverage of the 2019 Budget.