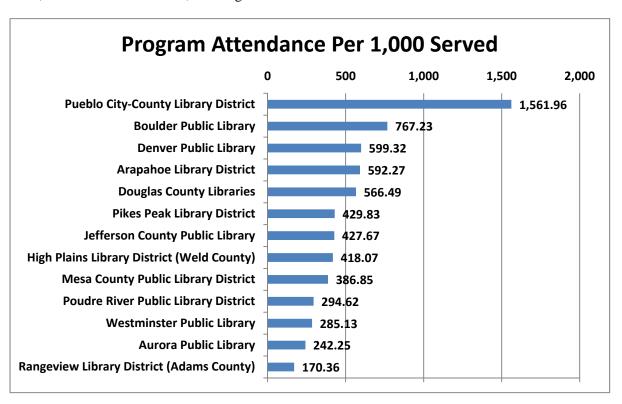

## Discussion: FY 2019 Budget

The draft 2019 Budget Proposal was delivered to the Board of Trustees by October 15, 2018 as required. The Board of Trustees will take action on the 2019 Budget Proposal at its December 11, 2018 meeting. Chief Finance Officer Michael Varnet provided a handout at this meeting to guide his discussion of several points in the budget proposal. That handout is attached in the minutes of this meeting.

The Board thanked Mr. Varnet for his thorough coverage of the 2019 Budget.