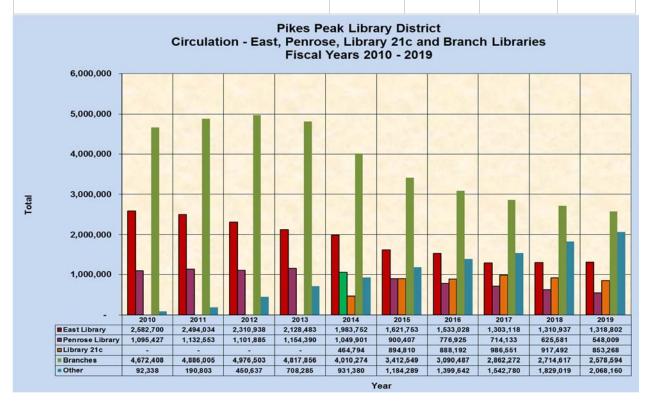

## Circulation Report

The Circulation Report for October 2018 was included in the Board packet. Chief Librarian Spears reported that circulation of electronic library materials is up by 22% from 2017. Circulation of physical materials is up by 3% from the previous year - the greatest increase for physical materials in many years. This upward trending is also reflected in gate counts.