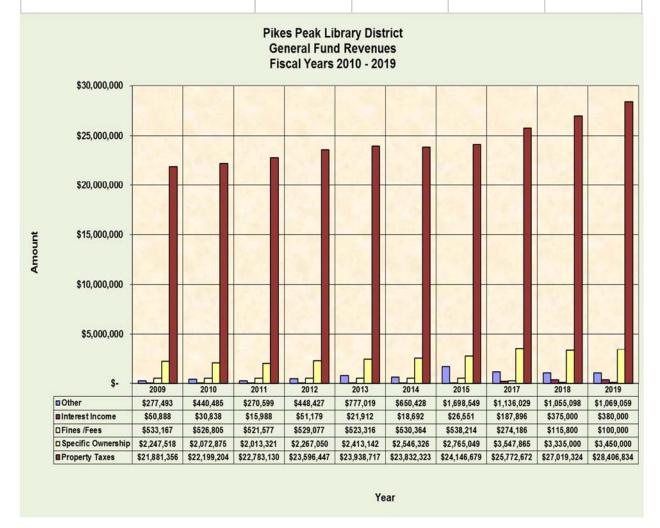

## Discussion: FY 2019 Budget

The draft 2019 Budget Proposal was delivered to the Board of Trustees by October 15, 2018 as required. The Board of Trustees will take action on the 2019 Budget Proposal at its December 11, 2018 meeting. Chief Finance Officer Michael Varnet provided a handout at this meeting to guide his discussion of several points in the budget proposal. That handout is attached in the minutes of this meeting.

The Board thanked Mr. Varnet for his thorough coverage of the 2019 Budget.