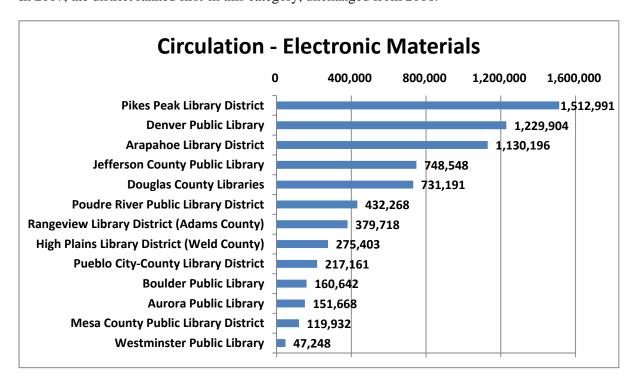

## Circulation Report

The Circulation Report for October 2018 was included in the Board packet. Chief Librarian Spears reported that circulation of electronic library materials is up by 22% from 2017. Circulation of physical materials is up by 3% from the previous year - the greatest increase for physical materials in many years. This upward trending is also reflected in gate counts.