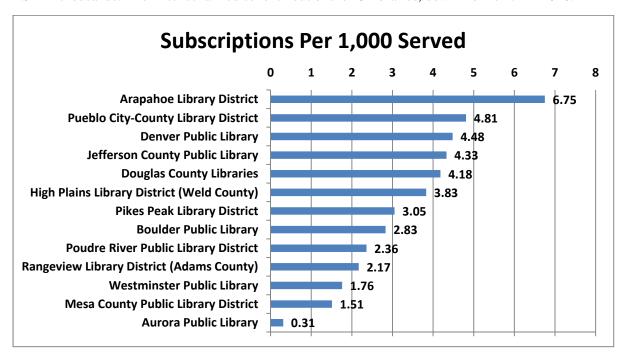

## Discussion: FY 2019 Budget

The draft 2019 Budget Proposal was delivered to the Board of Trustees by October 15, 2018 as required. The Board of Trustees will take action on the 2019 Budget Proposal at its December 11, 2018 meeting. Chief Finance Officer Michael Varnet provided a handout at this meeting to guide his discussion of several points in the budget proposal. That handout is attached in the minutes of this meeting.

The Board thanked Mr. Varnet for his thorough coverage of the 2019 Budget.