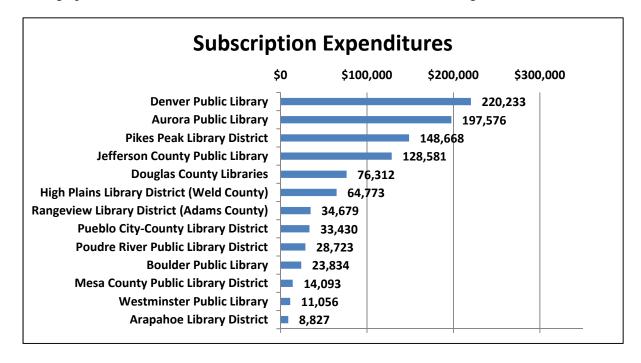

## Pikes Peak Library District 2019 Budget proposal – Talking Points November 13, 2018