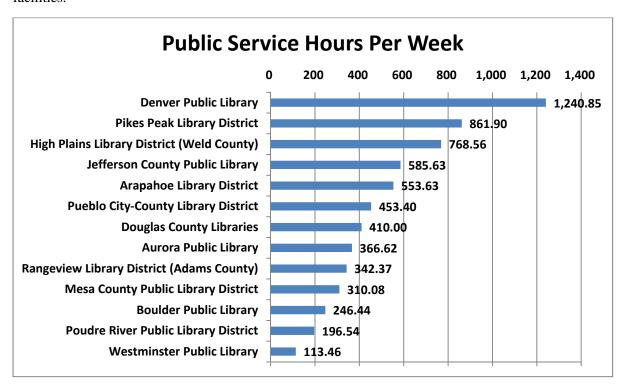

## Discussion: FY 2019 Budget

The draft 2019 Budget Proposal was delivered to the Board of Trustees by October 15, 2018 as required. The Board of Trustees will take action on the 2019 Budget Proposal at its December 11, 2018 meeting. Chief Finance Officer Michael Varnet provided a handout at this meeting to guide his discussion of several points in the budget proposal. That handout is attached in the minutes of this meeting.

The Board thanked Mr. Varnet for his thorough coverage of the 2019 Budget.