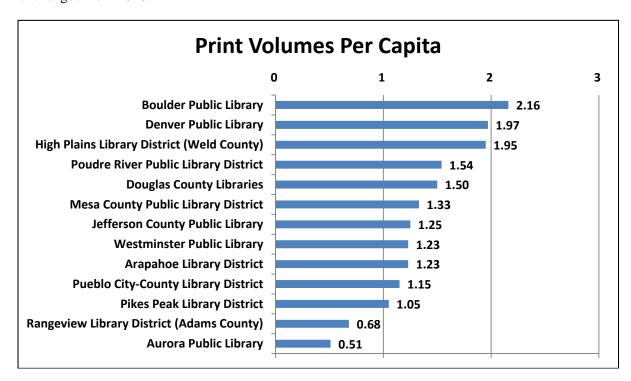

## Discussion: FY 2019 Budget

The draft 2019 Budget Proposal was delivered to the Board of Trustees by October 15, 2018 as required. The Board of Trustees will take action on the 2019 Budget Proposal at its December 11, 2018 meeting. Chief Finance Officer Michael Varnet provided a handout at this meeting to guide his discussion of several points in the budget proposal. That handout is attached in the minutes of this meeting.

The Board thanked Mr. Varnet for his thorough coverage of the 2019 Budget.