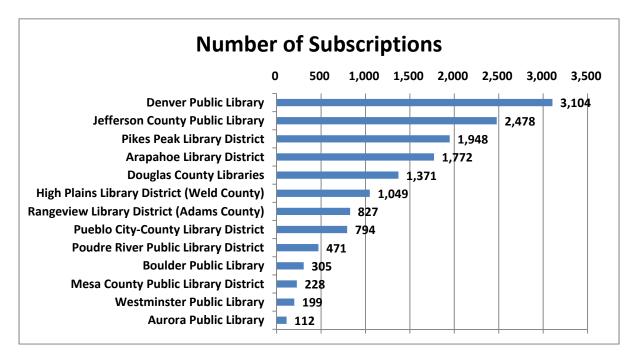

## Discussion: FY 2019 Budget

The draft 2019 Budget Proposal was delivered to the Board of Trustees by October 15, 2018 as required. The Board of Trustees will take action on the 2019 Budget Proposal at its December 11, 2018 meeting. Chief Finance Officer Michael Varnet provided a handout at this meeting to guide his discussion of several points in the budget proposal. That handout is attached in the minutes of this meeting.

The Board thanked Mr. Varnet for his thorough coverage of the 2019 Budget.