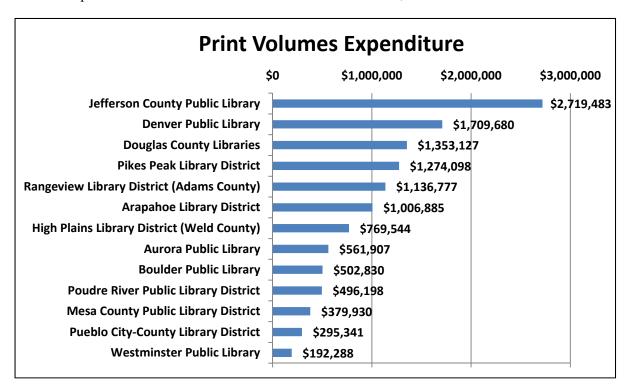

## Discussion: FY 2019 Budget

The draft 2019 Budget Proposal was delivered to the Board of Trustees by October 15, 2018 as required. The Board of Trustees will take action on the 2019 Budget Proposal at its December 11, 2018 meeting. Chief Finance Officer Michael Varnet provided a handout at this meeting to guide his discussion of several points in the budget proposal. That handout is attached in the minutes of this meeting.

The Board thanked Mr. Varnet for his thorough coverage of the 2019 Budget.