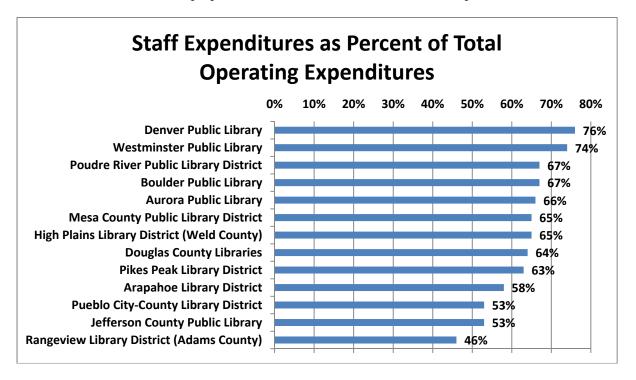

## Discussion: FY 2019 Budget

The draft 2019 Budget Proposal was delivered to the Board of Trustees by October 15, 2018 as required. The Board of Trustees will take action on the 2019 Budget Proposal at its December 11, 2018 meeting. Chief Finance Officer Michael Varnet provided a handout at this meeting to guide his discussion of several points in the budget proposal. That handout is attached in the minutes of this meeting.

The Board thanked Mr. Varnet for his thorough coverage of the 2019 Budget.