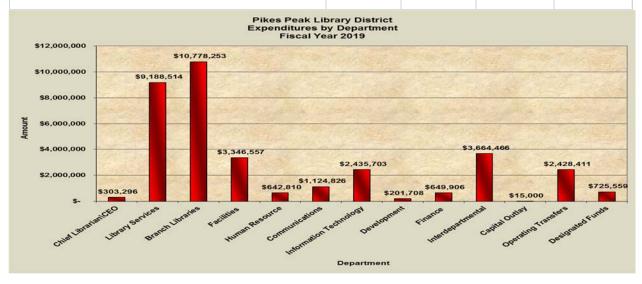

## Discussion: FY 2019 Budget

The draft 2019 Budget Proposal was delivered to the Board of Trustees by October 15, 2018 as required. The Board of Trustees will take action on the 2019 Budget Proposal at its December 11, 2018 meeting. Chief Finance Officer Michael Varnet provided a handout at this meeting to guide his discussion of several points in the budget proposal. That handout is attached in the minutes of this meeting.

The Board thanked Mr. Varnet for his thorough coverage of the 2019 Budget.