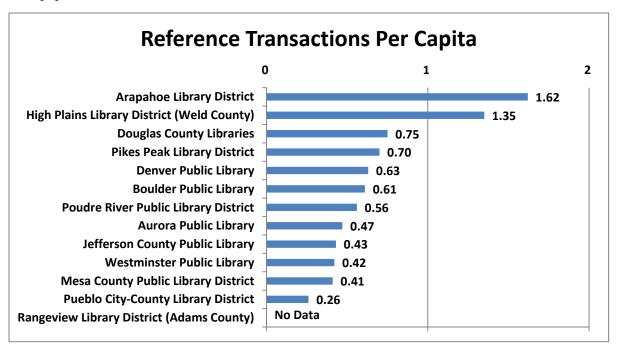

## Discussion: FY 2019 Budget

The draft 2019 Budget Proposal was delivered to the Board of Trustees by October 15, 2018 as required. The Board of Trustees will take action on the 2019 Budget Proposal at its December 11, 2018 meeting. Chief Finance Officer Michael Varnet provided a handout at this meeting to guide his discussion of several points in the budget proposal. That handout is attached in the minutes of this meeting.

The Board thanked Mr. Varnet for his thorough coverage of the 2019 Budget.