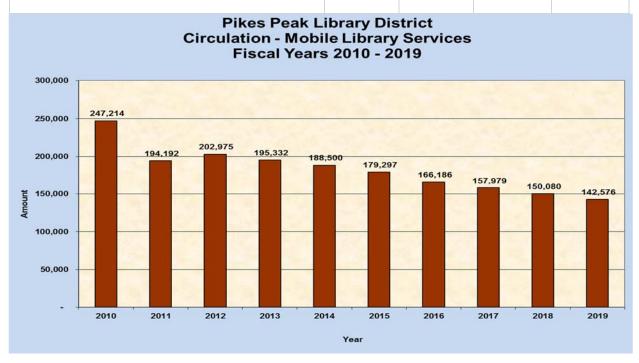

## Circulation Report

The Circulation Report for October 2018 was included in the Board packet. Chief Librarian Spears reported that circulation of electronic library materials is up by 22% from 2017. Circulation of physical materials is up by 3% from the previous year - the greatest increase for physical materials in many years. This upward trending is also reflected in gate counts.