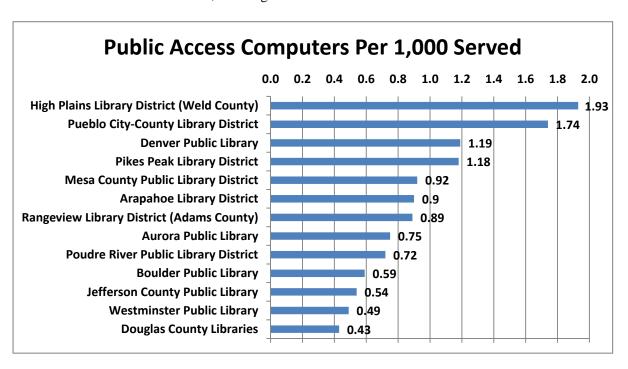

## Discussion: FY 2019 Budget

The draft 2019 Budget Proposal was delivered to the Board of Trustees by October 15, 2018 as required. The Board of Trustees will take action on the 2019 Budget Proposal at its December 11, 2018 meeting. Chief Finance Officer Michael Varnet provided a handout at this meeting to guide his discussion of several points in the budget proposal. That handout is attached in the minutes of this meeting.

The Board thanked Mr. Varnet for his thorough coverage of the 2019 Budget.