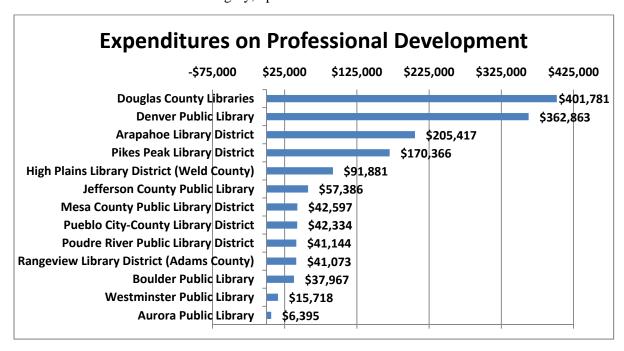

## Discussion: FY 2019 Budget

The draft 2019 Budget Proposal was delivered to the Board of Trustees by October 15, 2018 as required. The Board of Trustees will take action on the 2019 Budget Proposal at its December 11, 2018 meeting. Chief Finance Officer Michael Varnet provided a handout at this meeting to guide his discussion of several points in the budget proposal. That handout is attached in the minutes of this meeting.

The Board thanked Mr. Varnet for his thorough coverage of the 2019 Budget.