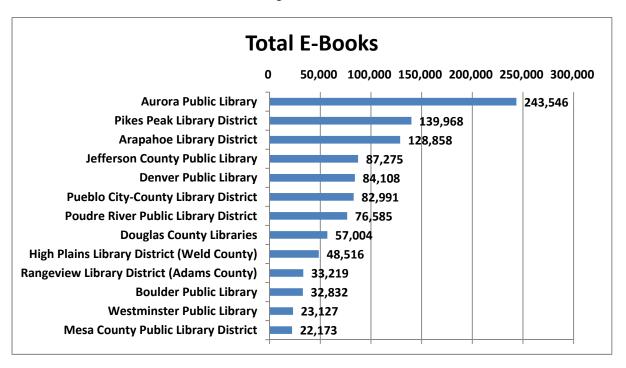

## Pikes Peak Library District 2019 Budget proposal – Talking Points November 13, 2018