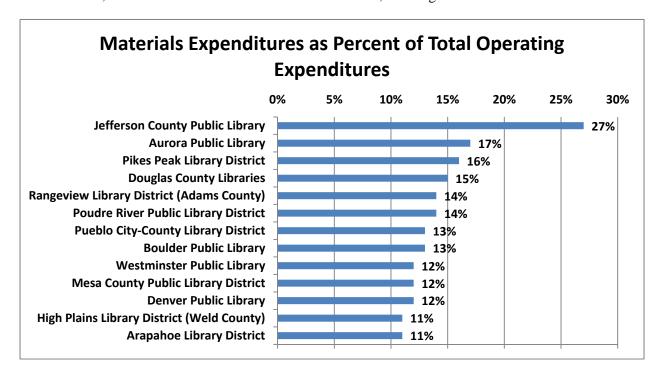

## Discussion: FY 2019 Budget

The draft 2019 Budget Proposal was delivered to the Board of Trustees by October 15, 2018 as required. The Board of Trustees will take action on the 2019 Budget Proposal at its December 11, 2018 meeting. Chief Finance Officer Michael Varnet provided a handout at this meeting to guide his discussion of several points in the budget proposal. That handout is attached in the minutes of this meeting.

The Board thanked Mr. Varnet for his thorough coverage of the 2019 Budget.