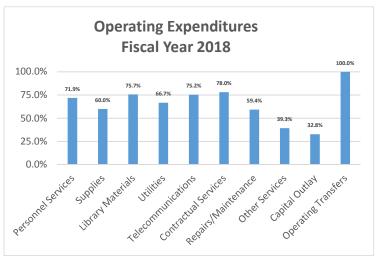

## Discussion: FY 2019 Budget

The draft 2019 Budget Proposal was delivered to the Board of Trustees by October 15, 2018 as required. The Board of Trustees will take action on the 2019 Budget Proposal at its December 11, 2018 meeting. Chief Finance Officer Michael Varnet provided a handout at this meeting to guide his discussion of several points in the budget proposal. That handout is attached in the minutes of this meeting.

The Board thanked Mr. Varnet for his thorough coverage of the 2019 Budget.