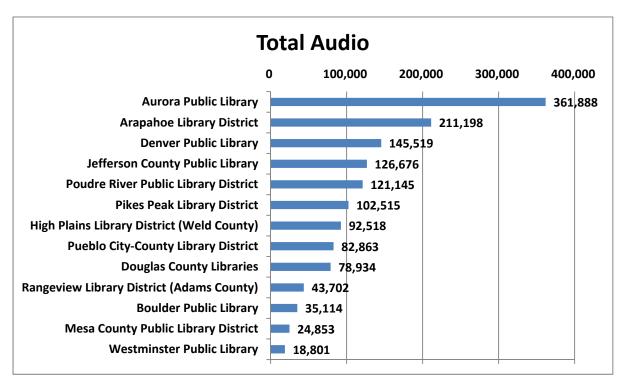

## Pikes Peak Library District 2019 Budget proposal – Talking Points November 13, 2018