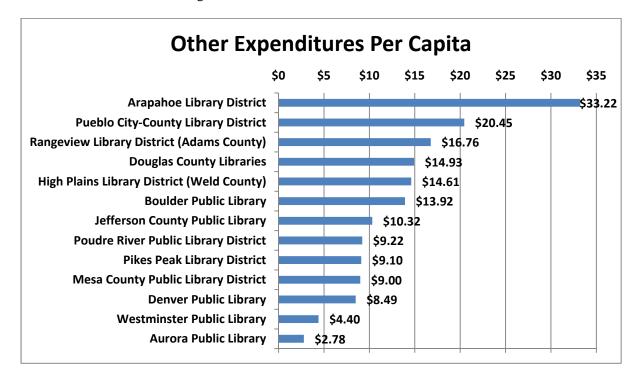

## Discussion: FY 2019 Budget

The draft 2019 Budget Proposal was delivered to the Board of Trustees by October 15, 2018 as required. The Board of Trustees will take action on the 2019 Budget Proposal at its December 11, 2018 meeting. Chief Finance Officer Michael Varnet provided a handout at this meeting to guide his discussion of several points in the budget proposal. That handout is attached in the minutes of this meeting.

The Board thanked Mr. Varnet for his thorough coverage of the 2019 Budget.