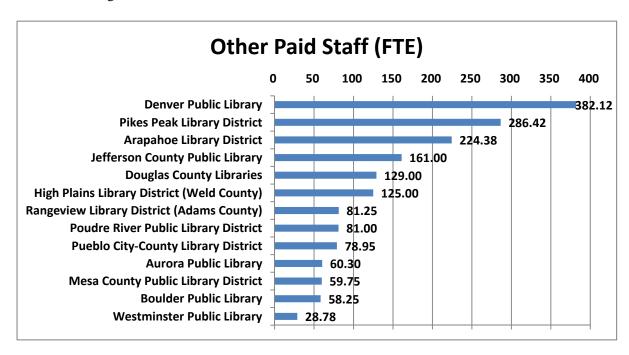

the audience at all library programs. The District ranked second in 2017, unchanged from 2016.



**57. Total Staff Expenditures** – This chart shows total wages and benefits paid to library staff. In 2017, the District ranked second, primarily due to the size of its LSA population. For 2016, the District ranked third.



**58. Total Librarians** (**FTE**) – This chart shows the total number of full-time equivalents of librarians. For 2017, the District ranked fourth, again primarily due to the size of its LSA population. This rank is unchanged from 2016.



**59.** Other Paid Staff (FTE) – This chart includes all other FTE employees paid from the reporting unit budget, including plant operations, security, and maintenance staff. For 2017, the District ranked second, unchanged from 2016.



**60. Total Staff (FTE)** - This chart shows the total number of full-time equivalents of staff. The District ranked second, primarily due to the size of its LSA population; this rank is unchanged from 2016.



### TREND INFORMATION

Included in the 2019 Budget are various charts and graphs that depict financial information in a visual format.

### **BUDGETARY BASIS OF ACCOUNTING**

The 2019 budget has been prepared on a modified accrual basis of accounting. Revenue is recognized when available, and expenditures are recognized when the obligation is incurred. Encumbrances are not recorded in the 2019 budget.

#### **ACKNOWLEDGEMENTS**

Special thanks and appreciation are expressed to the Board of Trustees, the Leadership Team and the Management Team for their leadership and direction tow