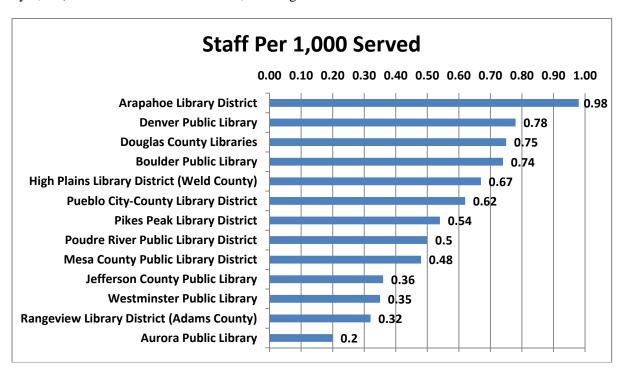

## Discussion: FY 2019 Budget

The draft 2019 Budget Proposal was delivered to the Board of Trustees by October 15, 2018 as required. The Board of Trustees will take action on the 2019 Budget Proposal at its December 11, 2018 meeting. Chief Finance Officer Michael Varnet provided a handout at this meeting to guide his discussion of several points in the budget proposal. That handout is attached in the minutes of this meeting.

The Board thanked Mr. Varnet for his thorough coverage of the 2019 Budget.