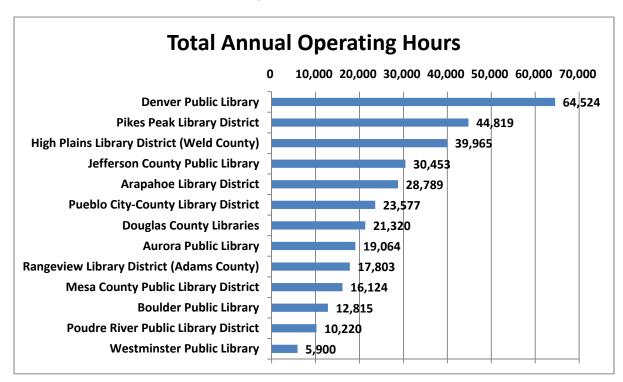

ren, including renewals. "Children" are defined as individuals 11 years of age and under. The District ranked third out of 13 libraries, unchanged from 2016.



**7. Circulation - Electronic Materials** – This chart shows the total circulation of electronic materials. In 2017, the district ranked first in this category, unchanged from 2016.



**8. Total Circulation** – This chart shows total circulation during 2017. The District ranked third, primarily due to the size of its LSA population. In 2016, the District also ranked third.



**9. Total Annual Operating Hours** – Total public service hours that central libraries, branches, and bookmobiles are open to the public, which includes hours for books-by-mail operation. The District ranked second out of 13 libraries, unchanged from 2016.



**10. Average Hours Open Each Week Per Outlet** – The total number of hours that a library and all its outlets are open each week divided by the number of outlets. The District ranked eighth out of the 13 libraries, up from ninth in 2016.



**11. Total Print Volumes** – The number of printed books and serial publications owned by the library. The District ranked third of the 13 libraries, unchanged from 2016.



**12. Total E-Books** – The number of e-books and serial publications owned by the library. The District ranked second out of the 13 libraries, unchanged from 2016.



**13. Total Audio** – Sum of physical or electronic audiobooks, music, and other formats. The District ranked sixth out of the 13 libraries, unchanged from 2016.



**14. Total Video Materials** – This number is t