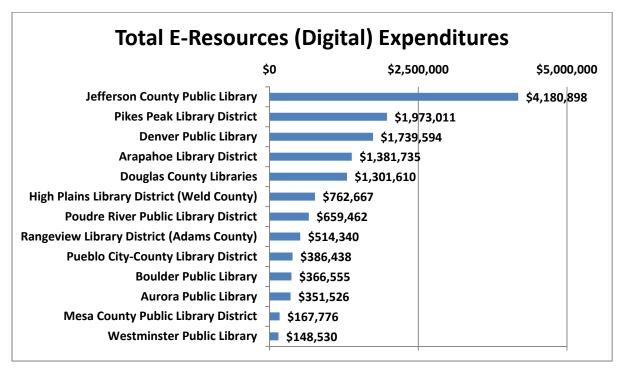

## Pikes Peak Library District 2019 Budget proposal – Talking Points November 13, 2018