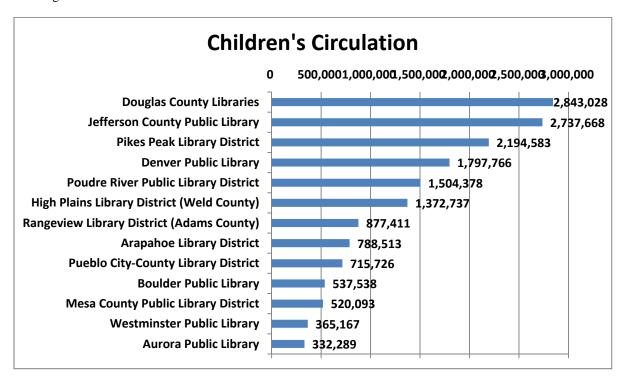

in this category, which was the same as for 2016.



5. Reference Transactions – Defined as "An information contact which involves the knowledge, use, recommendations, interpretation, or instruction in the use of one or more information sources by a member of the library staff. This includes in-person, phone, fax, mail, email, live or electronic reference service, and it does not include directional transactions or questions of rules or policies." For 2017, the District ranked first out of the 13 libraries. For 2016, the District ranked second.



**6. Children's Circulation** – The number of items the library loaned in 2017 to children, including renewals. "Children" are defined as individuals 11 years of age and under. The District ranked third out of 13 libraries, unchanged from 2016.



**7. Circulation - Electronic Materials** – This chart shows the total circulation of electronic materials. In 2017, the district ranked first in this category, unchanged from 2016.



**8. Total Circulation** – This chart shows total circulation during 2017. The District ranked third, primarily due to the size of its LSA population. In 2016, the District also ranked third.



**9. Total Annual Operating Hours** – Total public service hours that central libraries, branches, and bookmobiles are open to the public, which includes hours for books-by-mail operation. The District ranked second out of 13 libraries, unchanged from 2016.



**10. Average Hours Open Each Week Per Outlet** – The total number of hours that a library and all its outlets are open each week divided by the number of ou