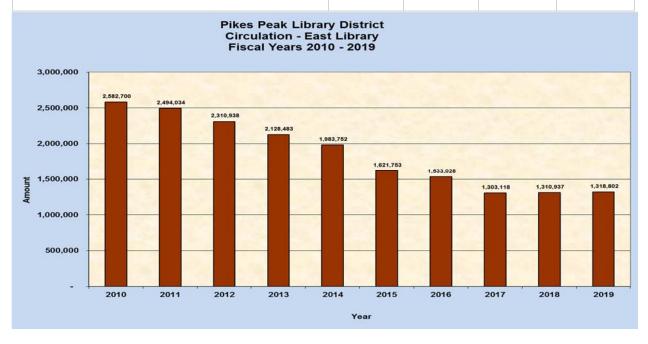

## Circulation Report

The Circulation Report for October 2018 was included in the Board packet. Chief Librarian Spears reported that circulation of electronic library materials is up by 22% from 2017. Circulation of physical materials is up by 3% from the previous year - the greatest increase for physical materials in many years. This upward trending is also reflected in gate counts.