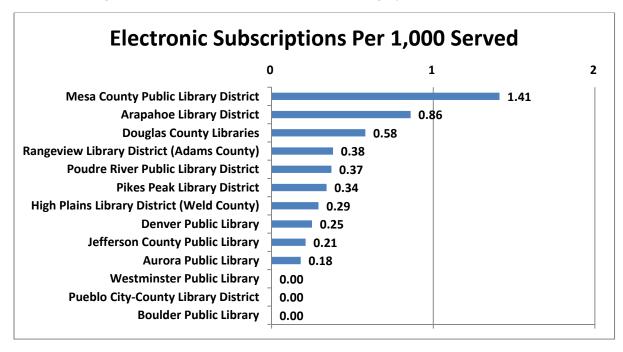

## Discussion: FY 2019 Budget

The draft 2019 Budget Proposal was delivered to the Board of Trustees by October 15, 2018 as required. The Board of Trustees will take action on the 2019 Budget Proposal at its December 11, 2018 meeting. Chief Finance Officer Michael Varnet provided a handout at this meeting to guide his discussion of several points in the budget proposal. That handout is attached in the minutes of this meeting.

The Board thanked Mr. Varnet for his thorough coverage of the 2019 Budget.