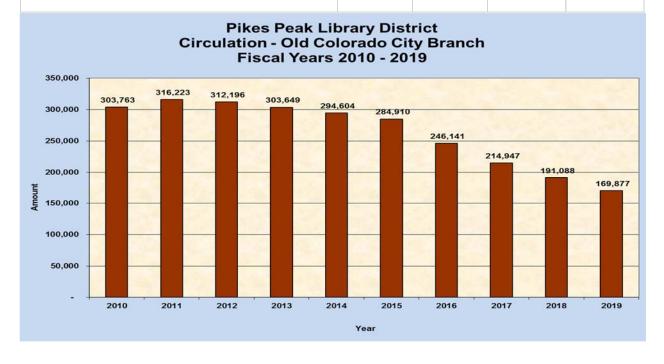

## Circulation Report

The Circulation Report for October 2018 was included in the Board packet. Chief Librarian Spears reported that circulation of electronic library materials is up by 22% from 2017. Circulation of physical materials is up by 3% from the previous year - the greatest increase for physical materials in many years. This upward trending is also reflected in gate counts.