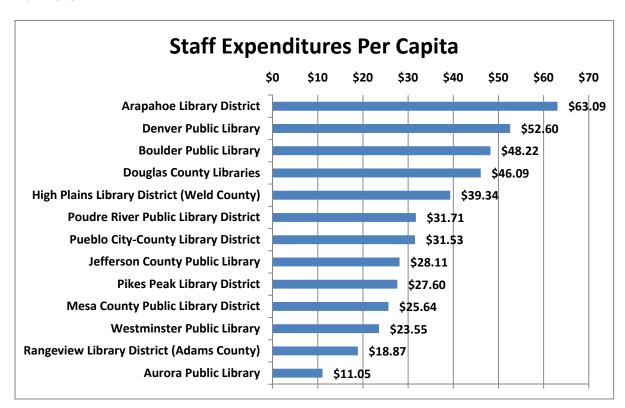

**18.** Uses of Internet Computers – This chart shows the total number of uses of internet computers. The District ranked first out of these 13 libraries, same as for 2016.



**19. Total Number of Wireless Access Uses** – This chart shows the total number of wireless access uses. The District ranked second out of the 10 libraries that reported this statistic, down from first in 2016.



**20. Total Central and Branch Facilities** – This chart shows the number of library facilities for each library. Unchanged from 2016, the District ranked second with 14 facilities.



**21. Staff Expenditures Per Capita** – This chart shows the total staff dollars spent on staff wages and benefits divided by total LSA population. The District ranked ninth out of the 13 libraries, unchanged from 2016.



**22. Materials Expenditures Per Capita** – This chart shows the total materials expenditures divided by total LSA population. In 2017, the District ranked seventh, up from eighth for 2016.



**23.** Other Expenditures Per Capita – This chart shows all other materials expenditures not reported as print, audio, video, or electronic, such as microforms, kits, and LeapFrog. The District ranked ninth out of the 13 libraries, unchanged from 2016.



**24. Total Expenditures Per Capita** – This chart shows the total operating expenditures divided by LSA population. The District ranked ninth out of the 13 libraries for 2017, unchanged from 2016.



**25.** Local Revenue Per Capita – This chart shows the total dollars of local revenue (primarily property taxes) divided by the total LSA populati