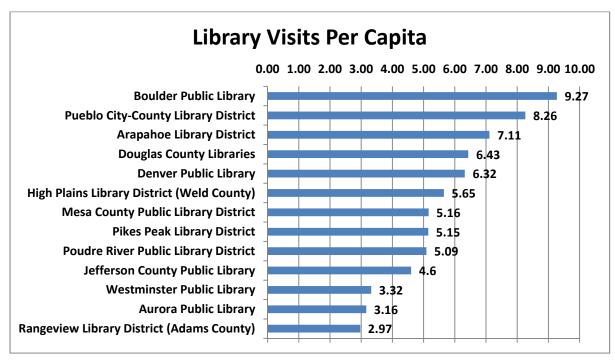

## Discussion: FY 2019 Budget

The draft 2019 Budget Proposal was delivered to the Board of Trustees by October 15, 2018 as required. The Board of Trustees will take action on the 2019 Budget Proposal at its December 11, 2018 meeting. Chief Finance Officer Michael Varnet provided a handout at this meeting to guide his discussion of several points in the budget proposal. That handout is attached in the minutes of this meeting.

The Board thanked Mr. Varnet for his thorough coverage of the 2019 Budget.