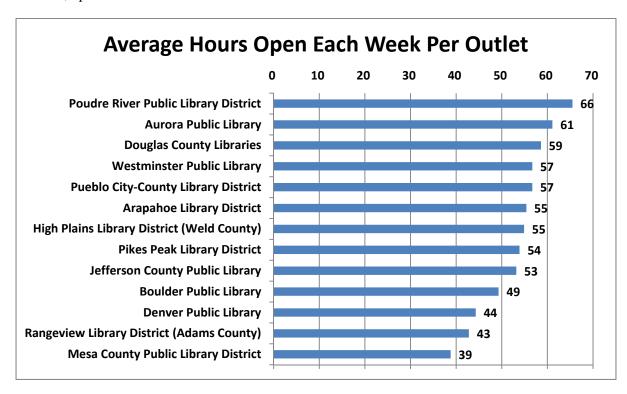

n of electronic materials. In 2017, the district ranked first in this category, unchanged from 2016.



**8. Total Circulation** – This chart shows total circulation during 2017. The District ranked third, primarily due to the size of its LSA population. In 2016, the District also ranked third.



**9. Total Annual Operating Hours** – Total public service hours that central libraries, branches, and bookmobiles are open to the public, which includes hours for books-by-mail operation. The District ranked second out of 13 libraries, unchanged from 2016.



**10. Average Hours Open Each Week Per Outlet** – The total number of hours that a library and all its outlets are open each week divided by the number of outlets. The District ranked eighth out of the 13 libraries, up from ninth in 2016.



**11. Total Print Volumes** – The number of printed books and serial publications owned by the library. The District ranked third of the 13 libraries, unchanged from 2016.



**12. Total E-Books** – The number of e-books and serial publications owned by the library. The District ranked second out of the 13 libraries, unchanged from 2016.



**13. Total Audio** – Sum of physical or electronic audiobooks, music, and other formats. The District ranked sixth out of the 13 libraries, unchanged from 2016.



**14. Total Video Materials** – This number is the sum of physical and electronic video materials. The District ranked fifth in 2017, dropping from fourth in 2016.



**15. Number of Subscriptions** – The number of print serial subscriptions, including duplicates, for all outlets. Includes