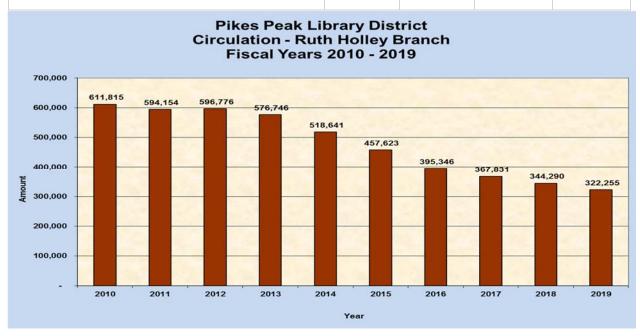

## Circulation Report

The Circulation Report for October 2018 was included in the Board packet. Chief Librarian Spears reported that circulation of electronic library materials is up by 22% from 2017. Circulation of physical materials is up by 3% from the previous year - the greatest increase for physical materials in many years. This upward trending is also reflected in gate counts.