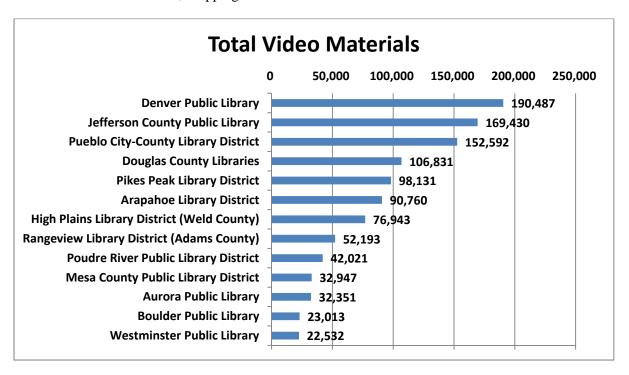

## Pikes Peak Library District 2019 Budget proposal – Talking Points November 13, 2018