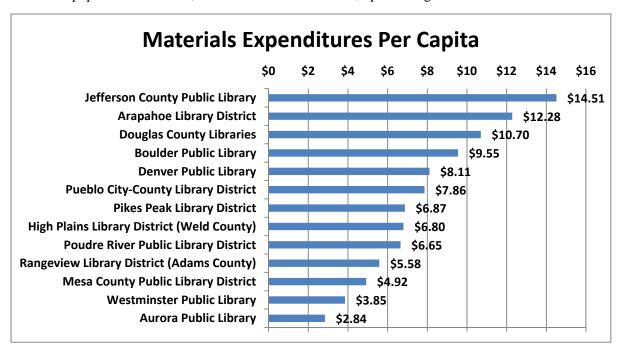

mber of Wireless Access Uses** – This chart shows the total number of wireless access uses. The District ranked second out of the 10 libraries that reported this statistic, down from first in 2016.



**20. Total Central and Branch Facilities** – This chart shows the number of library facilities for each library. Unchanged from 2016, the District ranked second with 14 facilities.



**21. Staff Expenditures Per Capita** – This chart shows the total staff dollars spent on staff wages and benefits divided by total LSA population. The District ranked ninth out of the 13 libraries, unchanged from 2016.



**22. Materials Expenditures Per Capita** – This chart shows the total materials expenditures divided by total LSA population. In 2017, the District ranked seventh, up from eighth for 2016.



**23.** Other Expenditures Per Capita – This chart shows all other materials expenditures not reported as print, audio, video, or electronic, such as microforms, kits, and LeapFrog. The District ranked ninth out of the 13 libraries, unchanged from 2016.



**24. Total Expenditures Per Capita** – This chart shows the total operating expenditures divided by LSA population. The District ranked ninth out of the 13 libraries for 2017, unchanged from 2016.



**25.** Local Revenue Per Capita – This chart shows the total dollars of local revenue (primarily property taxes) divided by the total LSA population. The District ranked eleventh out of the 13 libraries, down from tenth in 2016.



**26. Staff Expenditures as Percent of Total Operating Expenditures -** This chart shows the sum of all sta