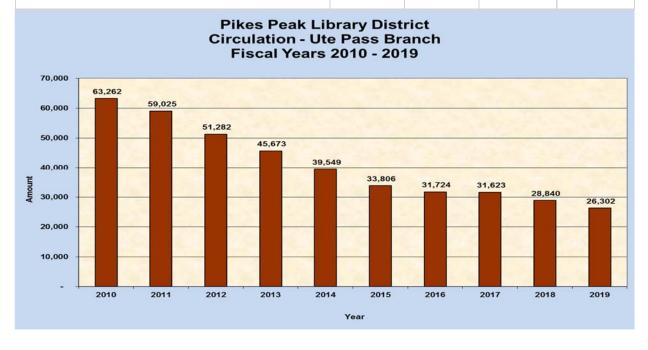

## Circulation Report

The Circulation Report for October 2018 was included in the Board packet. Chief Librarian Spears reported that circulation of electronic library materials is up by 22% from 2017. Circulation of physical materials is up by 3% from the previous year - the greatest increase for physical materials in many years. This upward trending is also reflected in gate counts.