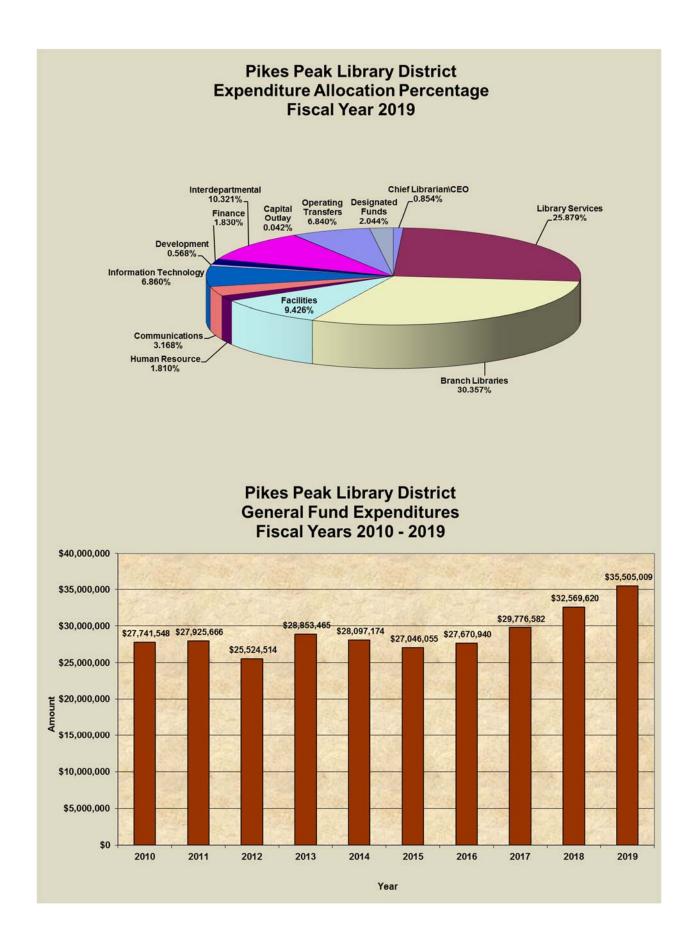

## Discussion: FY 2019 Budget

The draft 2019 Budget Proposal was delivered to the Board of Trustees by October 15, 2018 as required. The Board of Trustees will take action on the 2019 Budget Proposal at its December 11, 2018 meeting. Chief Finance Officer Michael Varnet provided a handout at this meeting to guide his discussion of several points in the budget proposal. That handout is attached in the minutes of this meeting.

The Board thanked Mr. Varnet for his thorough coverage of the 2019 Budget.