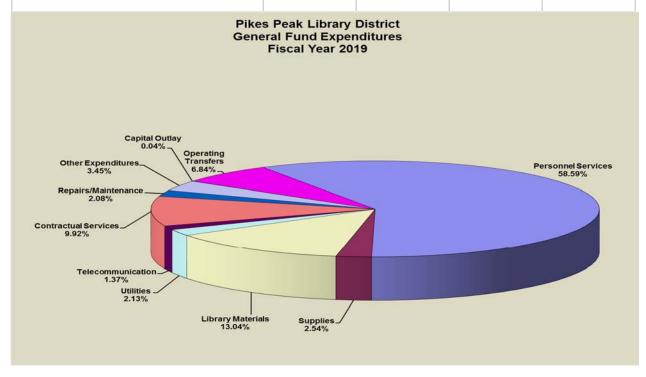

## Discussion: FY 2019 Budget

The draft 2019 Budget Proposal was delivered to the Board of Trustees by October 15, 2018 as required. The Board of Trustees will take action on the 2019 Budget Proposal at its December 11, 2018 meeting. Chief Finance Officer Michael Varnet provided a handout at this meeting to guide his discussion of several points in the budget proposal. That handout is attached in the minutes of this meeting.

The Board thanked Mr. Varnet for his thorough coverage of the 2019 Budget.