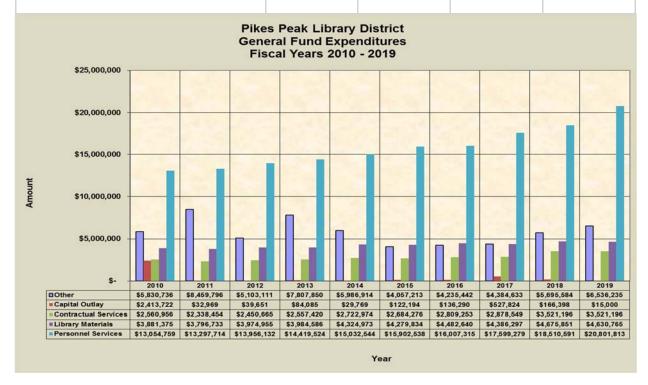

## Discussion: FY 2019 Budget

The draft 2019 Budget Proposal was delivered to the Board of Trustees by October 15, 2018 as required. The Board of Trustees will take action on the 2019 Budget Proposal at its December 11, 2018 meeting. Chief Finance Officer Michael Varnet provided a handout at this meeting to guide his discussion of several points in the budget proposal. That handout is attached in the minutes of this meeting.

The Board thanked Mr. Varnet for his thorough coverage of the 2019 Budget.