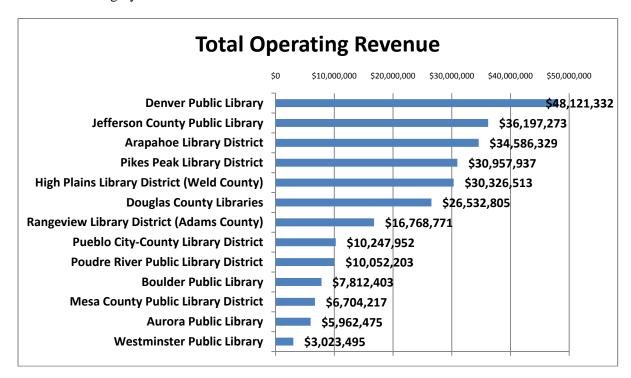

## Discussion: FY 2019 Budget

The draft 2019 Budget Proposal was delivered to the Board of Trustees by October 15, 2018 as required. The Board of Trustees will take action on the 2019 Budget Proposal at its December 11, 2018 meeting. Chief Finance Officer Michael Varnet provided a handout at this meeting to guide his discussion of several points in the budget proposal. That handout is attached in the minutes of this meeting.

The Board thanked Mr. Varnet for his thorough coverage of the 2019 Budget.