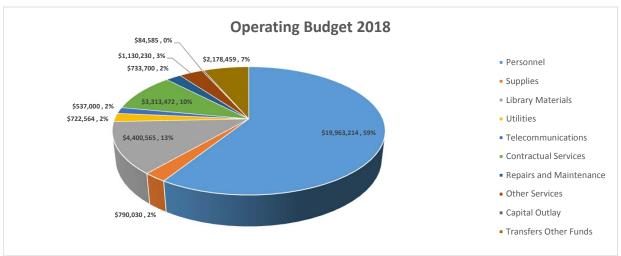

## Discussion: FY 2019 Budget

The draft 2019 Budget Proposal was delivered to the Board of Trustees by October 15, 2018 as required. The Board of Trustees will take action on the 2019 Budget Proposal at its December 11, 2018 meeting. Chief Finance Officer Michael Varnet provided a handout at this meeting to guide his discussion of several points in the budget proposal. That handout is attached in the minutes of this meeting.

The Board thanked Mr. Varnet for his thorough coverage of the 2019 Budget.