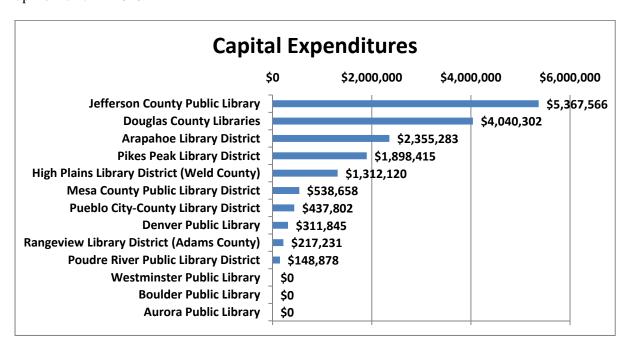

## Discussion: FY 2019 Budget

The draft 2019 Budget Proposal was delivered to the Board of Trustees by October 15, 2018 as required. The Board of Trustees will take action on the 2019 Budget Proposal at its December 11, 2018 meeting. Chief Finance Officer Michael Varnet provided a handout at this meeting to guide his discussion of several points in the budget proposal. That handout is attached in the minutes of this meeting.

The Board thanked Mr. Varnet for his thorough coverage of the 2019 Budget.