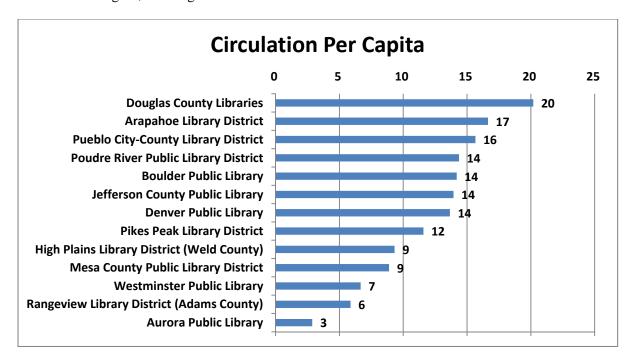

## Discussion: FY 2019 Budget

The draft 2019 Budget Proposal was delivered to the Board of Trustees by October 15, 2018 as required. The Board of Trustees will take action on the 2019 Budget Proposal at its December 11, 2018 meeting. Chief Finance Officer Michael Varnet provided a handout at this meeting to guide his discussion of several points in the budget proposal. That handout is attached in the minutes of this meeting.

The Board thanked Mr. Varnet for his thorough coverage of the 2019 Budget.