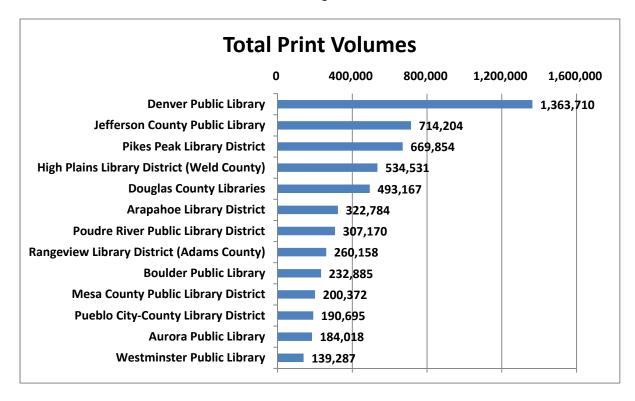

## Pikes Peak Library District 2019 Budget proposal – Talking Points November 13, 2018