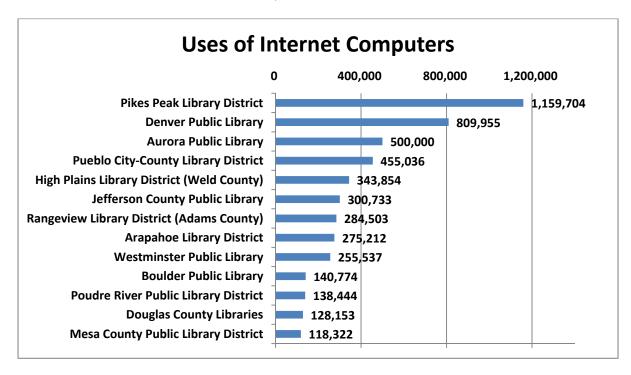

## Discussion: FY 2019 Budget

The draft 2019 Budget Proposal was delivered to the Board of Trustees by October 15, 2018 as required. The Board of Trustees will take action on the 2019 Budget Proposal at its December 11, 2018 meeting. Chief Finance Officer Michael Varnet provided a handout at this meeting to guide his discussion of several points in the budget proposal. That handout is attached in the minutes of this meeting.

The Board thanked Mr. Varnet for his thorough coverage of the 2019 Budget.