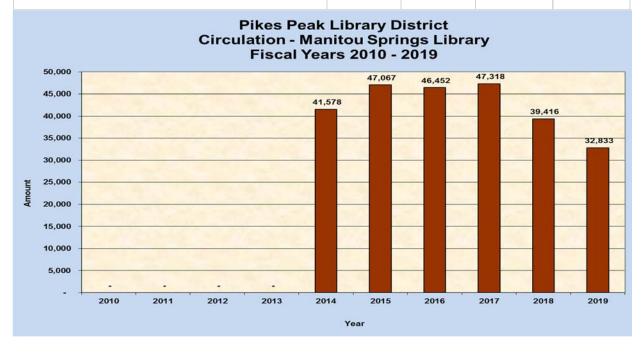

## Circulation Report

The Circulation Report for October 2018 was included in the Board packet. Chief Librarian Spears reported that circulation of electronic library materials is up by 22% from 2017. Circulation of physical materials is up by 3% from the previous year - the greatest increase for physical materials in many years. This upward trending is also reflected in gate counts.