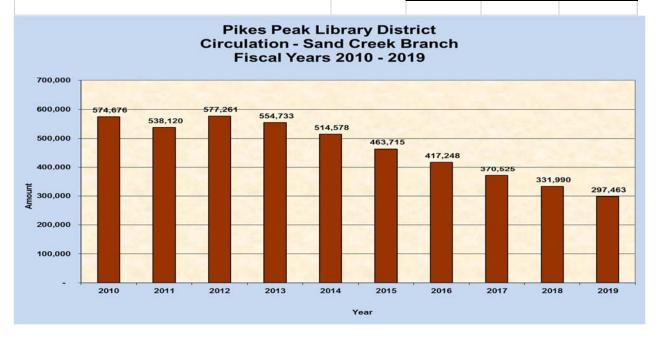

## Circulation Report

The Circulation Report for October 2018 was included in the Board packet. Chief Librarian Spears reported that circulation of electronic library materials is up by 22% from 2017. Circulation of physical materials is up by 3% from the previous year - the greatest increase for physical materials in many years. This upward trending is also reflected in gate counts.