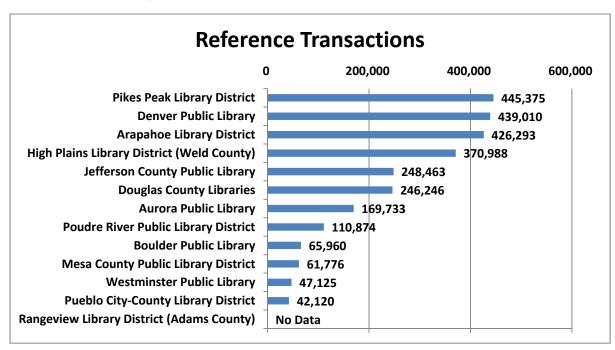

ers in each LSA population. The District ranked ninth out of the 13 libraries presented, which was the same as 2016.



**4. Number of Patron Visits** – This chart shows total library patron visits during 2017. For 2017, the District ranked second in this category, which was the same as for 2016.



5. Reference Transactions – Defined as "An information contact which involves the knowledge, use, recommendations, interpretation, or instruction in the use of one or more information sources by a member of the library staff. This includes in-person, phone, fax, mail, email, live or electronic reference service, and it does not include directional transactions or questions of rules or policies." For 2017, the District ranked first out of the 13 libraries. For 2016, the District ranked second.



**6. Children's Circulation** – The number of items the library loaned in 2017 to children, including renewals. "Children" are defined as individuals 11 years of age and under. The District ranked third out of 13 libraries, unchanged from 2016.



**7. Circulation - Electronic Materials** – This chart shows the total circulation of electronic materials. In 2017, the district ranked first in this category, unchanged from 2016.



**8. Total Circulation** – This chart shows total circulation during 2017. The District ranked third, primarily due to the size of its LSA population. In 2016, the District also ranked third.



**9. Total Annual Operating Hours** – Total public service hours that central libraries, branches, and bookmobiles are open to the public, which includes hours for books-