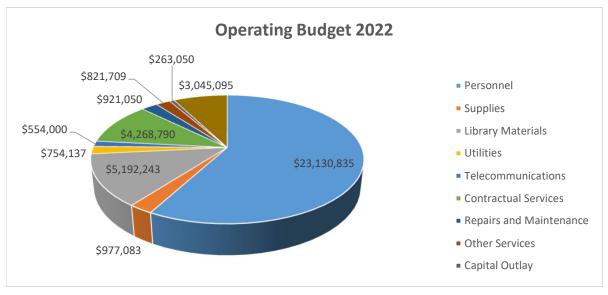

Pikes Peak Library District Statement of Expenditures General Fund For the Five-Month Period Ended May 31, 2022

| Account Description           | 2  | 022 Budget | ,  | YTD Actual | ual Available Budget |            | % Used |
|-------------------------------|----|------------|----|------------|----------------------|------------|--------|
| Personnel Services            |    |            |    |            |                      |            |        |
| Regular employees             | \$ | 17,683,787 | \$ | 6,390,132  | \$                   | 11,293,655 | 36.1%  |
| Temporary employees           |    | 13,900     |    | 38         |                      | 13,862     | 0.3%   |
| Substitute employees          |    | 21,500     |    | -          |                      | 21,500     | 0.0%   |
| Work-Study And internship     |    | 14,500     |    | -          |                      | 14,500     | 0.0%   |
| Internships                   |    | 4,500      |    | -          |                      | 4,500      | 0.0%   |
| Social security contributions |    | 1,306,852  |    | 471,729    |                      | 835,123    | 36.1%  |
| Retirement contributions      |    | 1,408,296  |    | 523,763    |                      | 884,533    | 37.2%  |
| Health Plan contributions     |    | 2,400,000  |    | 968,186    |                      | 1,431,814  | 40.3%  |
| Unemployment insurance        |    | 47,500     |    | 7,714      |                      | 39,786     | 16.2%  |
| Workers compensation          |    | 50,000     |    | 44,610     |                      | 5,390      | 89.2%  |
| Vision Plan insurance         |    | 70,000     |    | 23,103     |                      | 46,897     | 33.0%  |
| Life A&D insurance            |    | 70,000     |    | 26,610     |                      | 43,390     | 38.0%  |
| Tuition assistance            |    | 40,000     |    | 4,075      |                      | 35,925     | 10.2%  |
| Total Personnel Services      |    | 23,130,835 |    | 8,459,960  |                      | 14,670,875 | 36.6%  |
| Supplies                      |    |            |    |            |                      |            |        |
| General                       |    | 298,161    |    | 44,983     |                      | 253,177    | 15.1%  |
| Microform                     |    | 2,450      |    | -          |                      | 2,450      | 0.0%   |
| Software purchases/licenses   |    | 387,870    |    | 204,148    |                      | 183,722    | 52.6%  |
| Computer supplies             |    | 45,320     |    | 4,073      |                      | 41,247     | 9.0%   |
| Processing                    |    | 85,000     |    | 2,558      |                      | 82,442     | 3.0%   |
| Office                        |    | 61,828     |    | 6,759      |                      | 55,069     | 10.9%  |
| Food - culinary lab           |    | 4,500      |    | -          |                      | 4,500      | 0.0%   |
| Other                         |    | 91,954     |    | 5,512      |                      | 86,443     | 6.0%   |
| Total Supplies                |    | 977,083    |    | 268,033    |                      | 709,050    | 27.4%  |
| Library Materials             |    |            |    |            |                      |            |        |
| Audio-visual materials        |    | 468,300    |    | 134,369    |                      | 333,931    | 28.7%  |
| Books                         |    | 1,580,159  |    | 329,334    |                      | 1,250,826  | 20.8%  |
| e-materials                   |    | 2,011,500  |    | 977,954    |                      | 1,033,546  | 48.6%  |
| Library materials - other     |    | 258,000    |    | 77,501     |                      | 180,499    | 30.0%  |
| Microforms                    |    | 5,000      |    | ·<br>-     |                      | 5,000      | 0.0%   |
| Periodicals                   |    | 110,250    |    | 79,220     |                      | 31,030     | 71.9%  |
| Serials                       |    | 25,000     |    | 8,021      |                      | 16,979     | 32.1%  |
| Databases - online services   |    | 734,034    |    | 345,174    |                      | 388,860    | 47.0%  |
| Memorials                     |    | -          |    | 213        |                      | (213)      | 100.0% |
| Total Library Materials       |    | 5,192,243  |    | 1,951,785  |                      | 3,240,458  | 37.6%  |

| Account Description            | 2022 Budget | YTD Actual | Available Budget | % Used   |
|--------------------------------|-------------|------------|------------------|----------|
| Utilities                      |             |            |                  |          |
| Coo                            | 100 700     | 00 004     | 27.040           | 74.40/   |
| Gas                            | 108,700     | 80,881     | 27,819           | 74.4%    |
| Electric                       | 509,150     | 155,477    | 353,673          | 30.5%    |
| Water/sewer                    | 125,847     | 20,234     | 105,613          | 16.1%    |
| Storm water fees               | 10,440      | 690        | 9,749            | 6.6%     |
| Total Utilities                | 754,137     | 257,281    | 496,855          | 34.1%    |
| Telecommunications             |             |            |                  |          |
| Data                           | 367,000     | 143,328    | 223,672          | 39.1%    |
| Voice                          | 83,000      | 32,273     | 50,727           | 38.9%    |
| Cellular                       | 104,000     | 26,151     | 77,849           | 25.1%    |
| Total Telecommunications       | 554,000     | 201,751    | 352,249          | 36.4%    |
| Contractual Services           |             |            |                  |          |
|                                | 000 000     | 440.070    | 400.000          | 44.00/   |
| Janitorial services            | 339,000     | 140,970    |                  | 41.6%    |
| Carpet cleaning services       | 136,000     | 60,452     | 75,548           | 44.4%    |
| Laundry services               |             | -          | -                | 0.0%     |
| Library facility rental        | 702,833     | 349,557    | 353,276          | 49.7%    |
| Common area maintenance        | 167,117     | 78,167     | 88,950           | 46.8%    |
| Storage rental                 | 3,000       | -          | 3,000            | 0.0%     |
| Audit                          | 68,800      | 25,945     | 42,855           | 37.7% 21 |
| Legal                          | 50,000      | 16,513     | 33,488           | 33.0%    |
| Consultant                     | 415,985     | 83,747     |                  | 20.1% 21 |
| Cataloging                     | 40,000      | 15,010     | 24,990           | 37.5%    |
| Trash removal                  | 24,628      | 8,231      | 16,397           | 33.4%    |
| Copier services                | 62,000      | -          | 62,000           | 0.0%     |
| Courier services               | 230,000     | 4,937      | 225,063          | 2.1%     |
| Liability/property insurance   | 170,000     | 171,326    | (1,326)          | 100.8% 2 |
| Printing                       | 82,000      | 31,270     | 50,730           | 38.1%    |
| Programming                    | 505,250     | 90,829     | 414,421          | 18.0%    |
| Strategic plan                 | 65,000      | 15,000     | 50,000           | 23.1% 21 |
| Treasurer fees                 | 494,000     | 356,787    | 137,213          | 72.2%    |
| Microfilming services          | 22,600      | 40         | 22,560           | 0.2%     |
| Computer support agreements    | 114,800     | 87,940     | 26,860           | 76.6%    |
| Computer equipment maintenance | 402,259     | 316,861    | 85,399           | 78.8%    |
| Software licenses              | 53,031      | 3,113      | 49,918           | 5.9%     |
| Software subscriptions         | 40,632      | 8,409      | 32,223           | 20.7%    |
| Employee Assistance Program    | 21,855      | 4,187      | 17,668           | 19.2%    |
| Parking                        | 58,000      | 15,836     | 42,165           | 27.3%    |
| Total Contractual Services     | 4,268,790   | 1,885,127  | 2,383,663        | 44.2% 2) |

Percent of Year 41.7%

| Account Description           | 2022 Budget | YTD Actual | Available Budget | % Used  |
|-------------------------------|-------------|------------|------------------|---------|
| Repairs and Maintenance       |             |            |                  |         |
| Grounds maintenance           | 95,600      | 25,227     | 70,373           | 26.4%   |
| Vehicle operating costs       | 80,000      | 45,990     | 34,010           | 57.5%   |
| Equipment maintenance         | 514,050     | 154,612    | 359,438          | 30.1%   |
| Equipment repairs             | 50,650      | 790        | 49,860           | 1.6%    |
| Furniture repairs             | 33,500      | 14,690     | 18,810           | 43.8%   |
| Building repairs              | 147,250     | 25,521     | 121,729          | 17.3%   |
| Total Repairs and Maintenance | 921,050     | 266,829    | 654,221          | 29.0%   |
| Other Services                |             |            |                  |         |
| Translation services          | 300         | -          | 300              | 0.0%    |
| Advertising                   | 1,000       | -          | 1,000            | 0.0%    |
| Bank And trustee Fees         | 8,000       | 4,321      | 3,679            | 54.0%   |
| School engagement             | 1,200       | 182        | 1,018            | 15.1%   |
| Mileage/Travel reimbursement  | 78,850      | 15,523     | 63,327           | 19.7%   |
| Employee recruitment          | 57,500      | 4,543      | 52,957           | 7.9%    |
| Dues and memberships          | 71,596      | 21,301     | 50,295           | 29.8%   |
| Merchandising .               | 9,612       | 3,784      | 5,828            | 39.4%   |
| Employee recognition          | 22,025      | 5,496      | 16,529           | 25.0%   |
| Board of Trustees             | 7,000       | 1,344      | 5,656            | 19.2%   |
| Community outreach            | 250,326     | 33,578     | 216,748          | 13.4%   |
| Training                      | 321,294     | 59,972     | 261,322          | 18.7%   |
| Signage                       | 30,000      | 122        | 29,878           | 0.4%    |
| Bindery                       | 5,000       | 1,984      | 3,016            | 39.7%   |
| Book mending                  | 1,500       | -          | 1,500            | 0.0%    |
| Safety                        | 6,000       | 4,847      | 1,154            | 80.8%   |
| Summer Adventure Club         | 83,100      | 38,196     | 44,904           | 46.0%   |
| Patron reimbursement          | 500         | -          | 500              | 0.0%    |
| Postage                       | 61,000      | 18,800     | 42,200           | 30.8%   |
| Volunteer program             | 6,500       | 995        | 5,505            | 15.3%   |
| Safety and wellness           | 8,000       | 269        | 7,731            | 3.4%    |
| Other                         | (208,594)   | 68,308     | (276,902)        | -32.7%  |
| Total Other Services          | 821,709     | 283,564    | 538,145          | 34.5%   |
| Capital Outlay                |             |            |                  |         |
| Other                         | 263,050     | 242,267    | 20,783           | 92.1% 3 |
| Total Capital Outlay          | 263,050     | 242,267    | 20,783           | 92.1%   |

| Account Description                | 2  | 022 Budget | ,  | YTD Actual | Ava | ailable Budget | % Used |    |
|------------------------------------|----|------------|----|------------|-----|----------------|--------|----|
| Operating Transfers to Other Funds |    |            |    |            |     |                |        |    |
| Fund transfers out                 |    | 3,045,095  |    | -          |     | 3,045,095      | 0.0%   |    |
| Total Expenditures                 | \$ | 39,927,992 | \$ | 13,816,597 | \$  | 26,111,395     | 34.6%  | 1) |