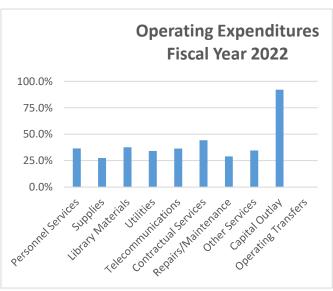

| Account Description                | 2  | 022 Budget | ,  | YTD Actual | Ava | ailable Budget | % Used |    |
|------------------------------------|----|------------|----|------------|-----|----------------|--------|----|
| Operating Transfers to Other Funds |    |            |    |            |     |                |        |    |
| Fund transfers out                 |    | 3,045,095  |    | -          |     | 3,045,095      | 0.0%   |    |
| Total Expenditures                 | \$ | 39,927,992 | \$ | 13,816,597 | \$  | 26,111,395     | 34.6%  | 1) |

- 1) As an overall favorable indicator, the district has utilized 35% of budgeted expenditures, while being 42% into the fiscal year.
- 2) All major expenditure categories shown above posted YTD Budget Usage of less that 35%, with the exception being Contractual Services at 44% and Capital Outlay at 92%. Contractual Services include annual contracts and agreements that normally cover charges for 12 months of service up-front.
  - Contracts and services having the most impact on May's YTD Actual were library facility rental, consulting for marketing/PR, Strategic Planning/Benchmarking Study, Treasurer fees, programming, computer support agreements, and computer equipment maintenance agreements.
- 2a) YTD Actual Liability/property insurance line decreased by \$44,610 due to reclass of Worker's Comp insurance premium to Personnel Services.
- 2b) Budgeted Consultant fees, in the total amount of \$50K, were equally split and transferred to Audit fees (for outsourced ACFR preparation), and additional Stratagic Planning.
- 3) Capital Outlay YTD Actual consists of Self-Check/RFID equipment for \$208.4K, Teaching Kitchen equipment for \$8.8K, Laptops for \$15.6K, and other for \$9.5K. The Self-Check/RFID equipment was entirely funded by the APRA grant-public library allocation. The Kitchen equipment was funded by Lives Empowered Grant.