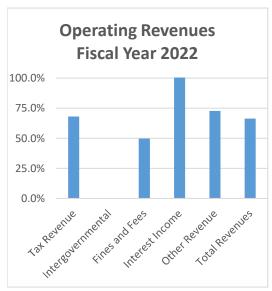

Percent of Year 41.7%

| Account Description                     | 2022 Budget   | YTD Actual       | Variance     | % Used |
|-----------------------------------------|---------------|------------------|--------------|--------|
| Tax Revenue                             |               |                  |              |        |
| Property taxes                          |               |                  |              |        |
| Current                                 | \$ 33,245,736 | \$ 23,776,444 \$ | (9,469,292)  | 71.5%  |
| Abatements/refunds                      | (125,000)     | (36,166)         | 88,834       | 28.9%  |
| Omitted properties                      | 7,200         | 2,153            | (5,047)      | 29.9%  |
| Delinquent                              | 18,500        | 3,597            | (14,903)     | 19.4%  |
| Penalties/interest                      | 37,500        | 3,593            | (33,907)     | 9.6%   |
| Specific ownership taxes                | 3,800,000     | 1,394,904        | (2,405,096)  | 36.7%  |
| Local government in lieu of prop. taxes | 10,000        | -                | (10,000)     | 0.0%   |
| Total Tax Revenue                       | 36,993,936    | 25,144,525       | (11,849,411) | 68.0%  |
| Intergovernmental                       |               |                  |              |        |
| Federal funds - other categories        | 179,006       | -                | (179,006)    | 0.0%   |
| Federal - eRate Funding                 | 655,000       | -                | (655,000)    | 0.0%   |
| State Grant - library materials         | 170,624       | -                | (170,624)    | 0.0%   |
| Total Intergovernmental                 | 1,004,630     | -                | (1,004,630)  | 0.0%   |
| Fines and Fees                          | 67,500        | 33,531           | (33,969)     | 49.7%  |
| Interest Income                         | 15,750        | 31,854           | 16,104       | 202.2% |
| Other Revenue                           |               |                  |              |        |
| Donations/grants/gifts                  |               |                  |              |        |
| PPLD Foundation                         | 225,000       | 161,040          | (63,960)     | 71.6%  |
| Other                                   | -             | 35,207           | 35,207       | 100.0% |
| Copier charges/PMS charges              | 45,000        | 14,332           | (30,668)     | 31.8%  |
| Parking lot collections                 | 10,000        | 2,061            | (7,939)      | 20.6%  |
| Merchandise sales                       | -             | 251              | 251          | 100.0% |
| Miscellaneous                           | 4,500         | (2,587)          | (7,087)      | -57.5% |
| Asset sales proceeds                    | 5,000         | 96               | (4,904)      | 1.9%   |
| Total Other Revenue                     | 289,500       | 210,399          | (79,101)     | 72.7%  |
| Total General Fund Revenues             | \$ 38,371,316 | \$ 25,420,309 \$ | (12,951,007) | 66.2%  |