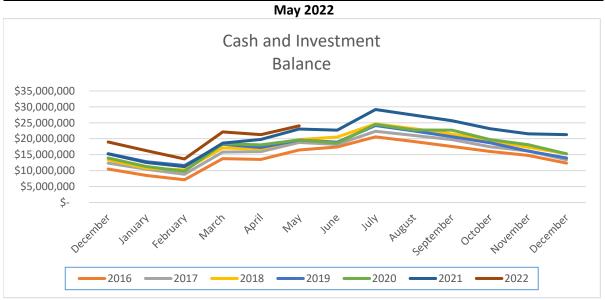

# **Pikes Peak Library District Financial Dashboard**









# **Pikes Peak Library District**

**May 2022 Financial Report** 

Presented to Board of Trustees on June 15, 2022

## Pikes Peak Library District General Fund Summary For the Five-Month Period Ended May 31, 2022

|                          | Yea           | ar-To-Date    |                 |        |       |
|--------------------------|---------------|---------------|-----------------|--------|-------|
| General Fund             | 2022          | 2021          | Change          | % Chg. | Notes |
| Revenues                 |               |               |                 |        |       |
| Property taxes           | \$ 23,749,621 | \$ 21,614,986 | \$<br>2,134,635 | 9.9%   |       |
| Specific ownership taxes | 1,394,904     | 1,531,058     | (136,154)       | -8.9%  |       |
|