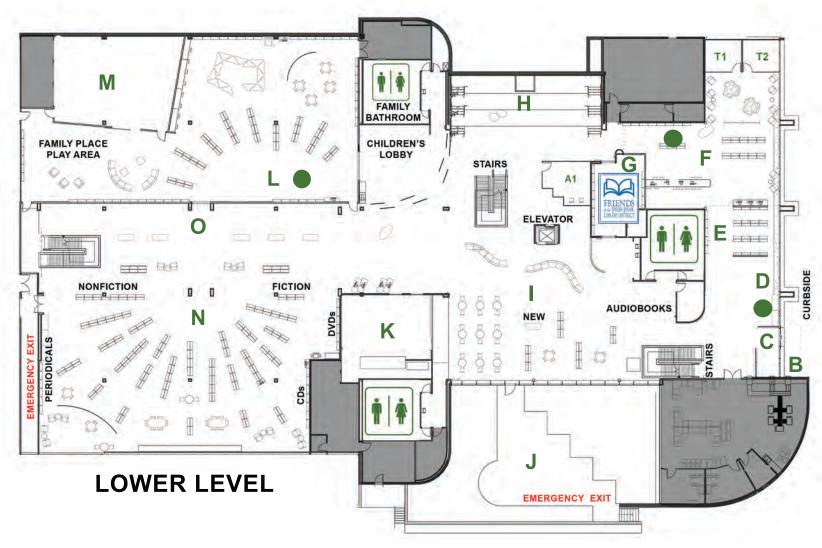

- A Adult Study Room
- **B** Returns
- C Lower Level Entrance
- D Information Desk
- E Holds Pick-Up
- F Teen Area
- G Friends Bookstore
- H Alcove
- Atrium
- J Courtyard
- K Kitchen
- L Family and Children's Services
- M Storytime Room
- N Adult Collection
- O Lower Gallery
- T Teen Study Room

Service Point