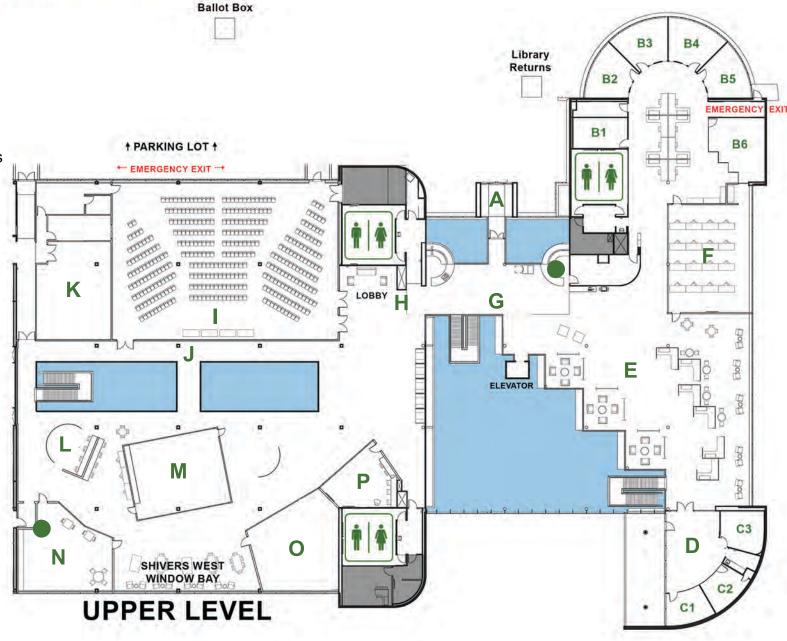

1175 Chapel Hills Drive (719) 531-6333, x7012

- A Upper Level Entrance
- B Study and Meeting Rooms
- C ENT Breakout Rooms
- D ENT Conference Center
- E Business and Entrepreneurial Center
- F Petritz Computer Lab
- G Returns
- H Vending Machines
- | Venue @ 21c
- J Upper Gallery
- K Studio 21c
- L Edit Bay
- M Make: Makerspace
- N Make II: Makerspace
- O Createspace
- P Game Room
- Service Point