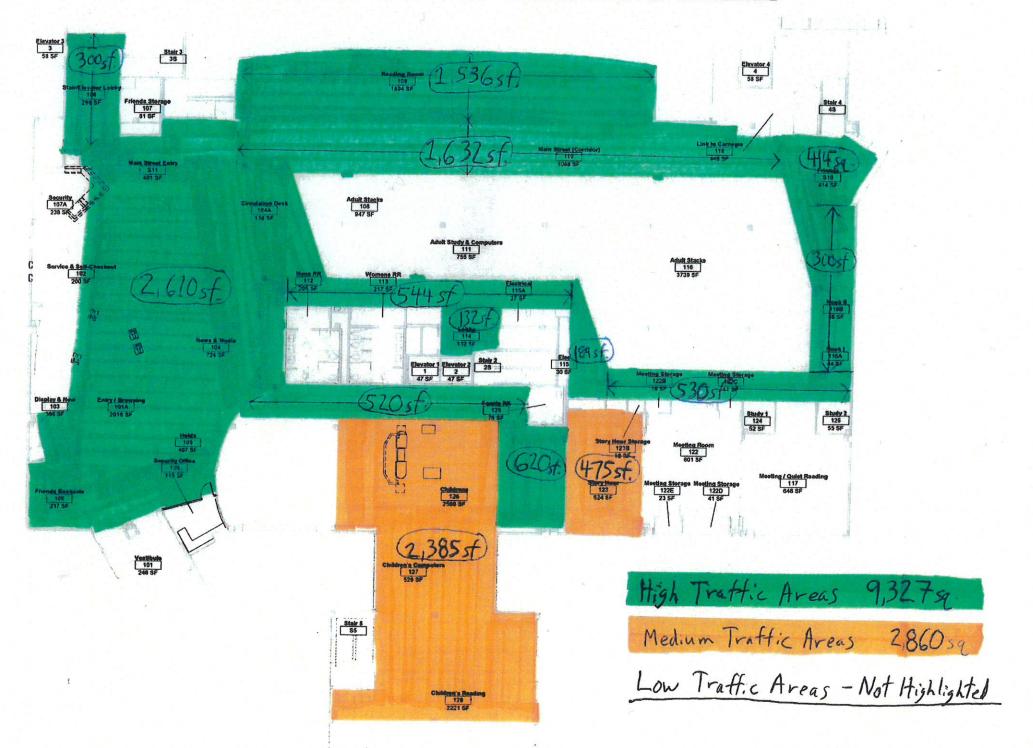

### LIBRARY 21C 1ST FLOOR

PPLD North Facility Level 1 Floor Plan 1/16" = 1'-0" 13-0805