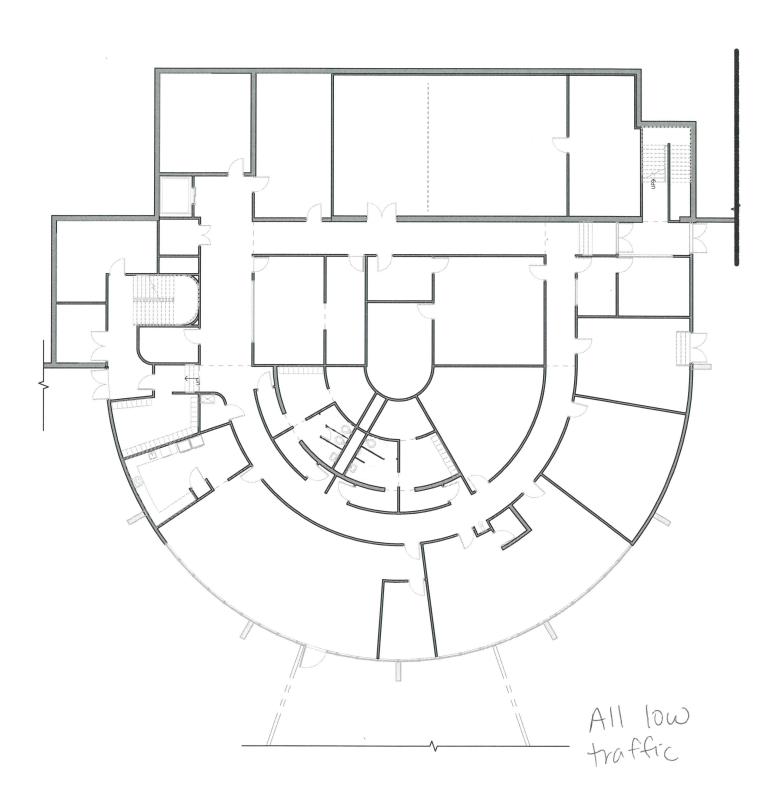

#### LIBRARY 21C 2ND FLOOR

PPLD North Facility Level 2 Floor Plan 1/16" = 1'-0" 13-0805

EAST LIBRARY MAIN

High Traffic Areas 5,598 st.

Medium Traffic Areas 148 st. Low Traffic Areas - Not Highlighted