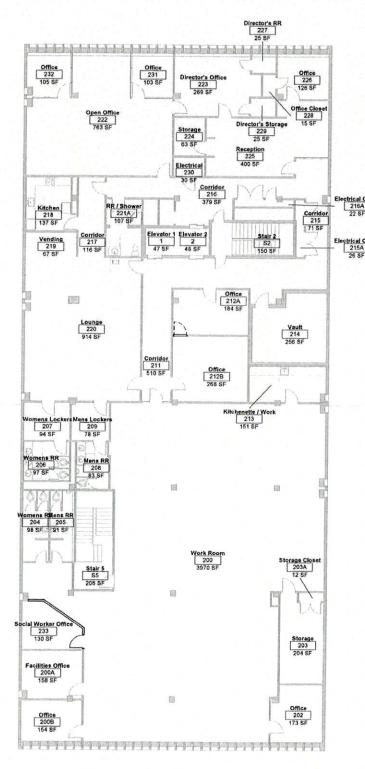

#### LIBRARY 21C 2ND FLOOR

PPLD North Facility Level 2 Floor Plan 1/16" = 1'-0" 13-0805

EAST LIBRARY MAIN

High Traffic Areas 5,598 st.

Medium Traffic Areas 148 st. Low Traffic Areas - Not Highlighted