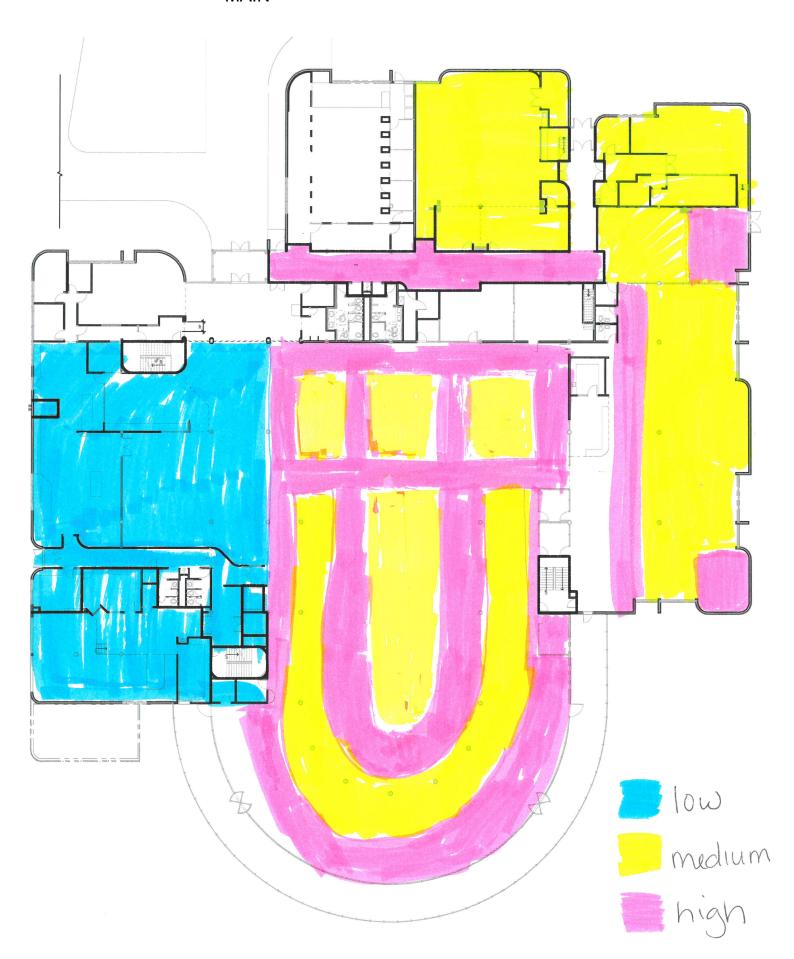

### LIBRARY 21C 1ST FLOOR

PPLD North Facility Level 1 Floor Plan 1/16" = 1'-0" 13-0805