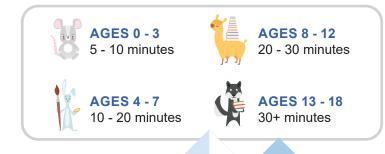

#### **AGE GROUPS:**

Complete one of the activities described in the activity chart on the right for the amount of time listed for your age group: